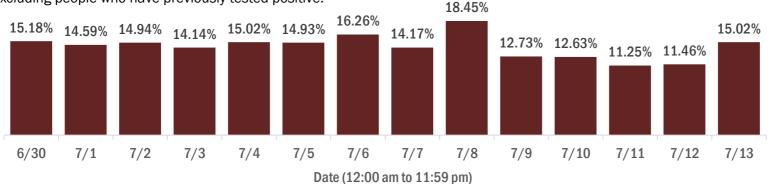

#### Percent positivity for new cases

#### The percent of positive results ranged from 11.25% to 18.45% over the past 2 weeks and was 15.02% yesterday.

This percent is the number of people who test PCR- or antigen-positive for the first time divided by all the people tested that day, excluding people who have previously tested positive.