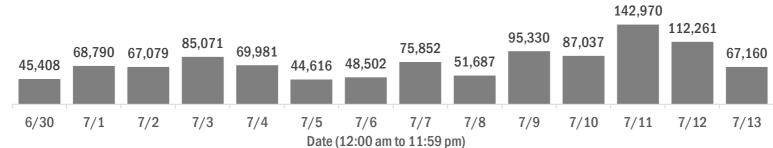

#### COVID-19: cases and laboratory testing over time

Data through Jul 13, 2020 verified as of Jul 14, 2020 at 09:25 AM

Data in this report are provisional and subject to change.

#### Number of people tested per day

These counts include the number of people for whom the department received PCR or antigen laboratory results by day. People tested on multiple days will be included for each day a new result was received. A person is only counted once for each day they are tested, regardless of whether multiple specimens are tested or multiple results are received.