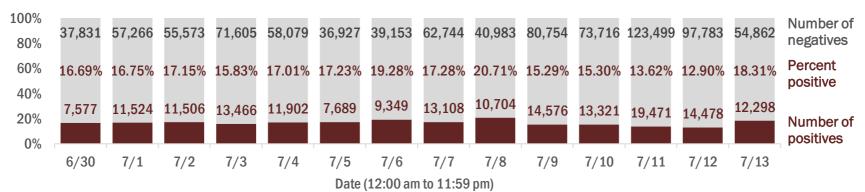

#### Number and percent of positive labs

#### The percent of positive results ranged from 12.90% to 20.71% over the past 2 weeks and was 18.31% yesterday.

These counts include the number of people for whom the department received PCR or antigen laboratory results by day. People tested on multiple days will be included for each day a new result was received. A person is only counted once for each day they are tested, regardless of whether multiple specimens are tested or multiple results are received. If a person has a positive specimen and a negative specimen in the same day, only the positive result is counted.