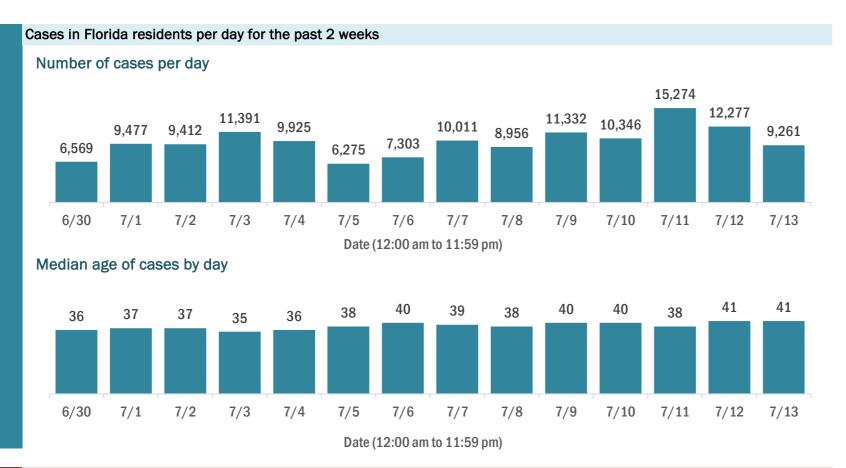

#### COVID-19: cases and laboratory testing over time

Data through Jul 13, 2020 verified as of Jul 14, 2020 at 09:25 AM

Data in this report are provisional and subject to change.