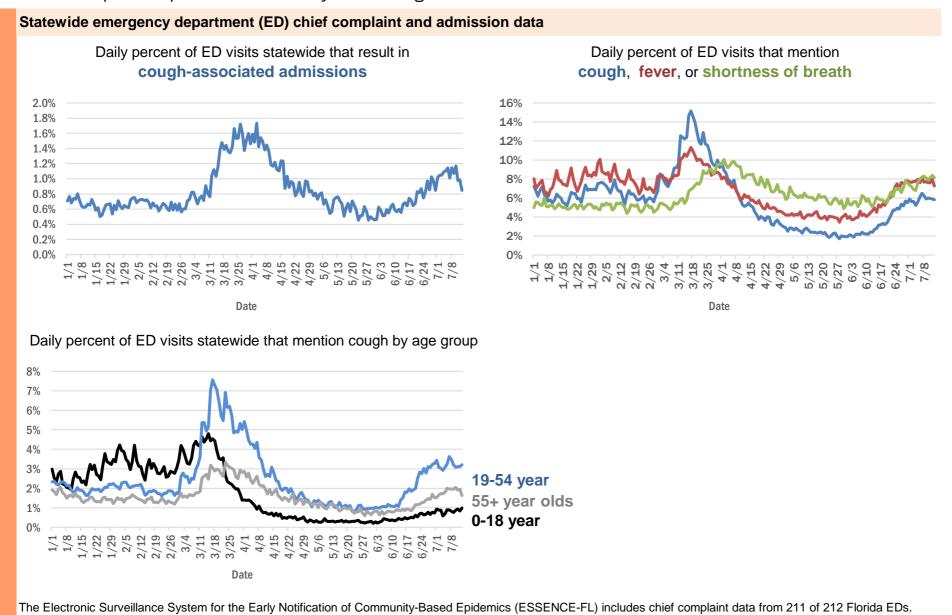

#### **COVID-19: additional surveillance information**

Data through Jul 13, 2020 verified as of Jul 14, 2020 at 09:25 AM

Data in this report are provisional and subject to change.

Data are transmitted electronically to ESSENCE-FL daily or hourly.