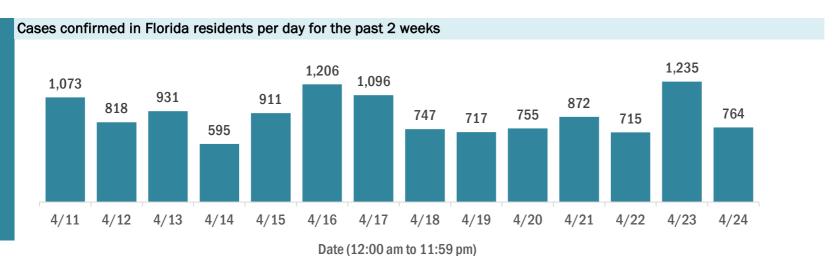

#### Laboratory testing for Florida residents and non-Florida residents over the past 2 weeks

#### Number of people tested per day

These counts include the number of people for whom the department received laboratory results by day. People tested on multiple days will be included for each day a new result was received. A person is only counted once for each day they are tested, regardless of whether multiple specimens are tested or multiple results are received.