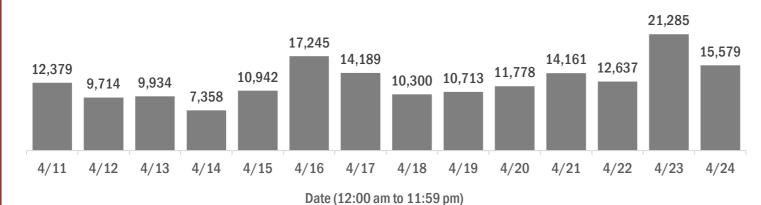

#### Laboratory testing for Florida residents and non-Florida residents over the past 2 weeks

#### Number of people tested per day

These counts include the number of people for whom the department received laboratory results by day. People tested on multiple days will be included for each day a new result was received. A person is only counted once for each day they are tested, regardless of whether multiple specimens are tested or multiple results are received.