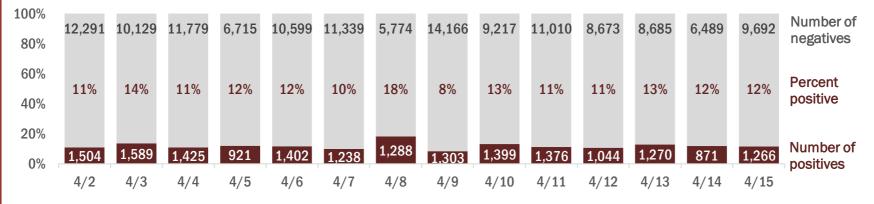

#### Number and percent of positive labs

#### The percent of positive results ranged from 8% to 18% over the past 2 weeks and was 12% yesterday.

These counts include the number of people for whom the department received laboratory results by day. People tested on multiple days will be included for each day a new result was received. A person is only counted once for each day they are tested, regardless of whether multiple specimens are tested or multiple results are received. If a person has a positive specimen and a negative specimen in the same day, only the positive result is counted.

Date (12:00 am to 11:59 pm)

Data verified as of Apr 16, 2020 at 10 AM

Data in this report are provisional and subject to change.

| Age group   | Cases  |     | Hospitaliz | zations | Deat | ths |
|-------------|--------|-----|------------|---------|------|-----|
| 0-4 years   | 97     | 0%  | 6          | 0%      | 0    | 0%  |
| 5-14 years  | 183    | 1%  | 5          | 0%      | 0    | 0%  |
| 15-24 years | 1,597  | 7%  | 43         | 1%      | 0    | 0%  |
| 25-34 years | 3,325  | 15% | 159        | 5%      | 6    | 1%  |
| 35-44 years | 3,406  | 15% | 298        | 9%      | 14   | 2%  |
| 45-54 years | 4,156  | 19% | 436        | 13%     | 24   | 4%  |
| 55-64 years | 3,929  | 18% | 566        | 17%     | 67   | 11% |
| 65-74 years | 2,968  | 13% | 792        | 24%     | 151  | 24% |
| 75-84 years | 1,715  | 8%  | 646        | 20%     | 203  | 32% |
| 85+ years   | 833    | 4%  | 352        | 11%     | 168  | 27% |
| Unknown     | 26     | 0%  | 2          | 0%      | 0    | 0%  |
| Total       | 22,235 |     | 3,305      |         | 633  |     |