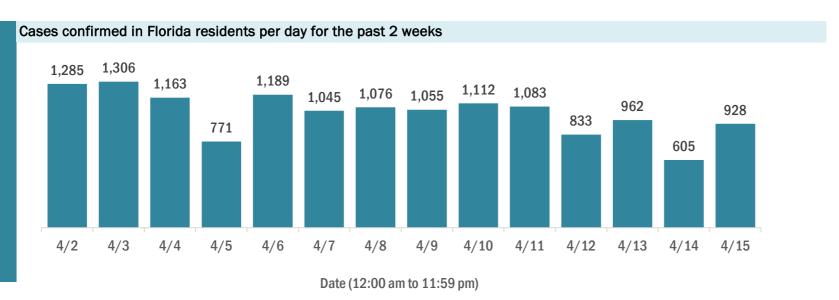

#### Coronavirus: cases and laboratory testing over time

Data verified as of Apr 16, 2020 at 10 AM

Data in this report are provisional and subject to change.

#### Labotory testing for Florida residents and non-Florida residents over the past 2 weeks

#### Number of people tested per day

These counts include the number of people for whom the department received laboratory results by day. People tested on multiple days will be included for each day a new result was received. A person is only counted once for each day they are tested, regardless of whether multiple specimens are tested or multiple results are received.

Date (12:00 am to 11:59 pm)