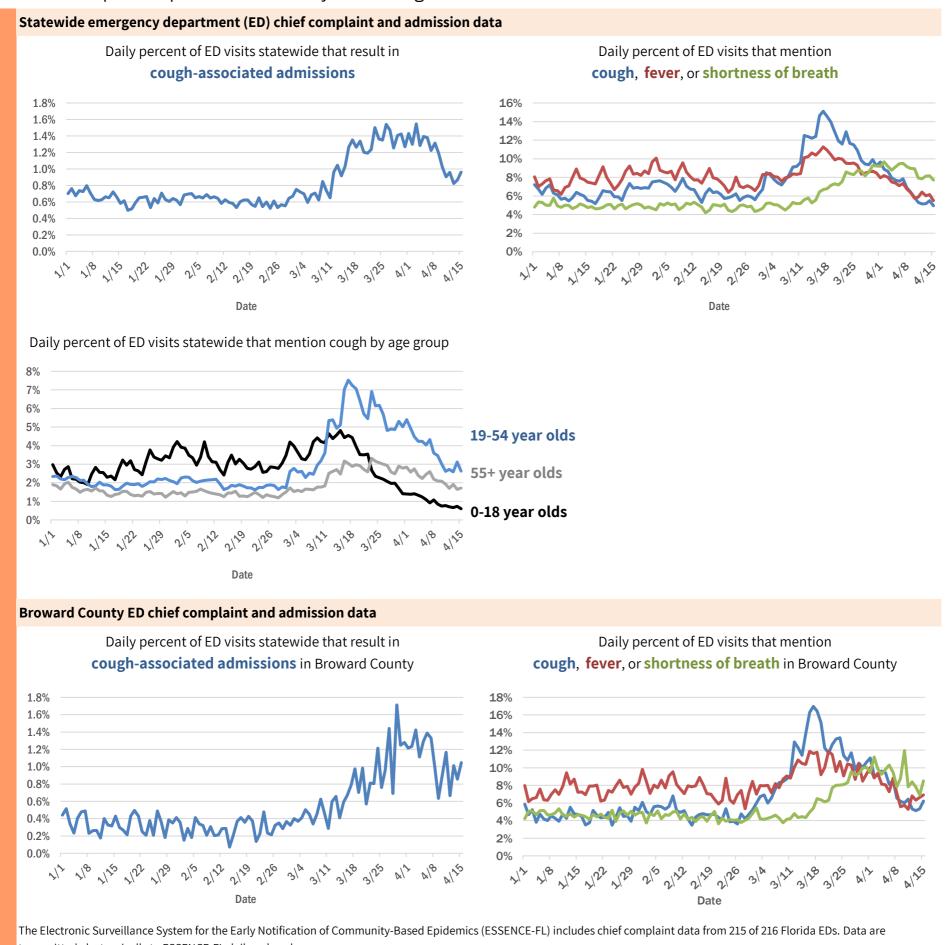

| 1      |
| Missing, Suwannee            | 1      |
| Missing, Pasco               | 1      |
| Silver Springs, Marion       | 1      |
| Perdido Key, Escambia        | 1      |
| Holly Hill, Volusia          | 1      |
| Grand Island, Lake           | 1      |
| Baldwin, Duval               | 1      |
| Raiford, Union               | 1      |
| Wewahitchka, Gulf            | 1      |
| Summerland Key, Monroe       | 1      |
| Fernandina, Nassau           | 1      |
| Guayaquil, Dade              | 1      |
| South Palm Beach, Palm Beach | 1      |
| Westchase, Hillsborough      | 1      |
| Total                        | 22,235 |

#### Coronavirus: additional surveillance information

Data verified as of Apr 16, 2020 at 10 AM

Data in this report are provisional and subject to change.



transmitted electronically to ESSENCE-FL daily or hourly.

#### Coronavirus: additional surveillance information

Data verified as of Apr 16, 2020 at 10 AM

Data in this report are provisional and subject to change.



#### Coronavirus: additional surveillance information

Data verified as of Apr 16, 2020 at 10 AM

Data in this report are provisional and subject to change.



# Coronavirus: All persons with tests reported

Data verified as of Apr 16, 2020 at 10 AM

Data in this report are provisional and subject to change.

The table below includes persons with laboratory results that the Department of Health has received electronically or by mail/fax for Florida residents and non-Florida residents.

| County       | Awaiting<br>testing | Inconclusive | Negative | Positive | Percent posi