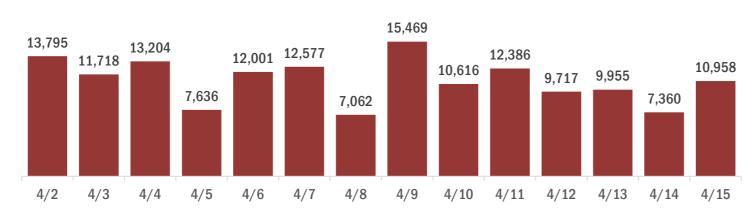

#### Coronavirus: cases and laboratory testing over time

Data verified as of Apr 16, 2020 at 10 AM

Data in this report are provisional and subject to change.

#### Labotory testing for Florida residents and non-Florida residents over the past 2 weeks

#### Number of people tested per day

These counts include the number of people for whom the department received laboratory results by day. People tested on multiple days will be included for each day a new result was received. A person is only counted once for each day they are tested, regardless of whether multiple specimens are tested or multiple results are received.

Date (12:00 am to 11:59 pm)