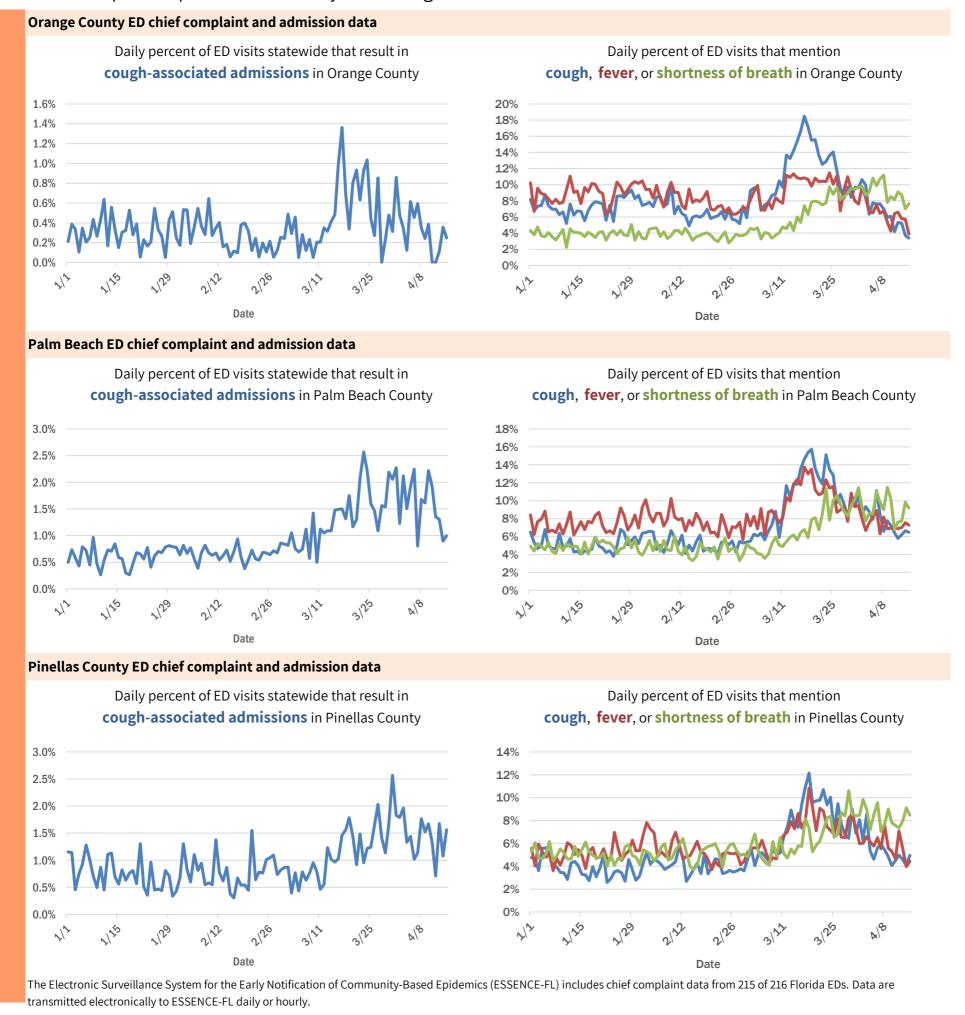

#### Coronavirus: cases and laboratory testing over time

Data verified as of Apr 16, 2020 at 10 AM

Data in this report are provisional and subject to change.

#### Labotory testing for Florida residents and non-Florida residents over the past 2 weeks

#### Number of people tested per day

These counts include the number of people for whom the department received laboratory results by day. People tested on multiple days will be included for each day a new result was received. A person is only counted once for each day they are tested, regardless of whether multiple specimens are tested or multiple results are received.

Date (12:00 am to 11:59 pm)

#### Number and percent of positive labs

#### The percent of positive results ranged from 8% to 18% over the past 2 weeks and was 12% yesterday.

These counts include the number of people for whom the department received laboratory results by day. People tested on multiple days will be included for each day a new result was received. A person is only counted once for each day they are tested, regardless of whether multiple specimens are tested or multiple results are received. If a person has a positive specimen and a negative specimen in the same day, only the positive result is counted.

Date (12:00 am to 11:59 pm)

Data verified as of Apr 16, 2020 at 10 AM

Data in this report are provisional and subject to change.

| Age group   | Cases  |     | Hospitaliz | zations | Deat | ths |
|-------------|--------|-----|------------|---------|------|-----|
| 0-4 years   | 97     | 0%  | 6          | 0%      | 0    | 0%  |
| 5-14 years  | 183    | 1%  | 5          | 0%      | 0    | 0%  |
| 15-24 years | 1,597  | 7%  | 43         | 1%      | 0    | 0%  |
| 25-34 years | 3,325  | 15% | 159        | 5%      | 6    | 1%  |
| 35-44 years | 3,406  | 15% | 298        | 9%      | 14   | 2%  |
| 45-54 years | 4,156  | 19% | 436        | 13%     | 24   | 4%  |
| 55-64 years | 3,929  | 18% | 566        | 17%     | 67   | 11% |
| 65-74 years | 2,968  | 13% | 792        | 24%     | 151  | 24% |
| 75-84 years | 1,715  | 8%  | 646        | 20%     | 203  | 32% |
| 85+ years   | 833    | 4%  | 352        | 11%     | 168  | 27% |
| Unknown     | 26     | 0%  | 2          | 0%      | 0    | 0%  |
| Total       | 22,235 |     | 3,305      |         | 633  |     |