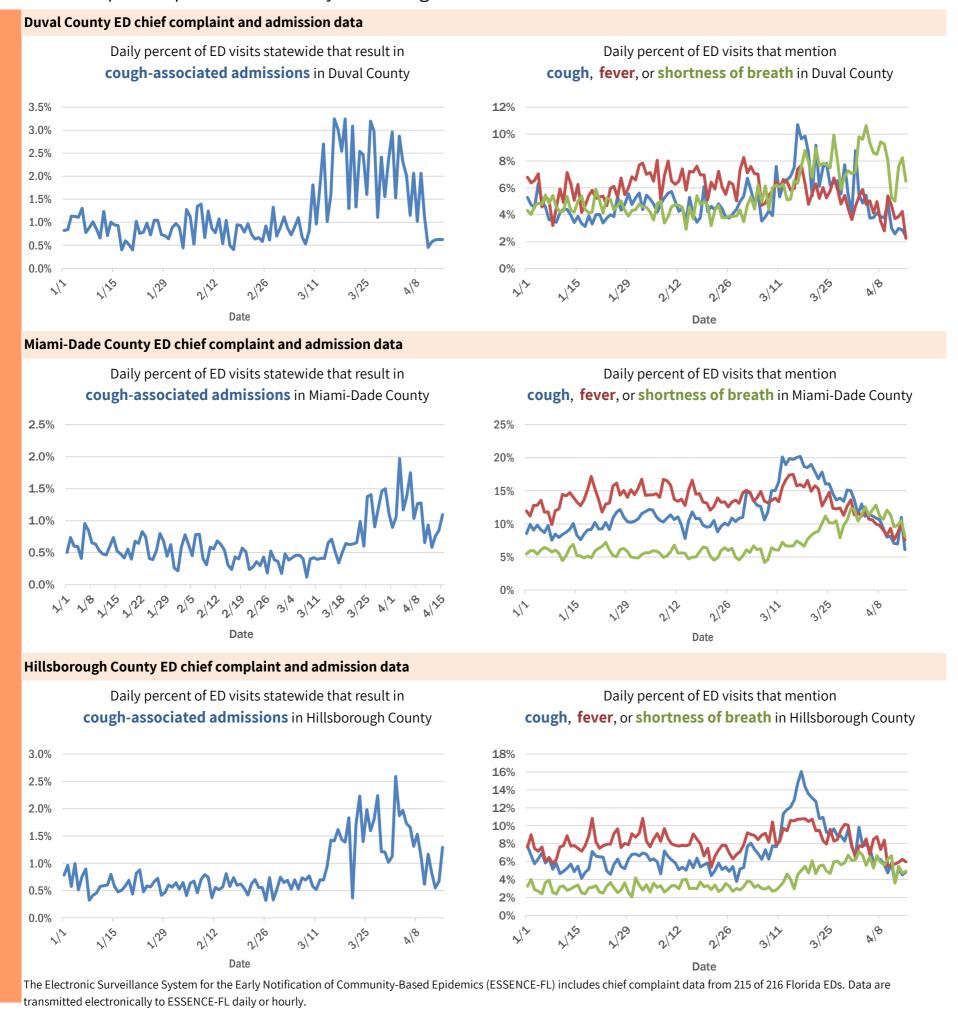

#### Coronavirus: cases and laboratory testing over time

Data verified as of Apr 16, 2020 at 10 AM

Data in this report are provisional and subject to change.

#### Labotory testing for Florida residents and non-Florida residents over the past 2 weeks

#### Number of people tested per day

These counts include the number of people for whom the department received laboratory results by day. People tested on multiple days will be included for each day a new result was received. A person is only counted once for each day they are tested, regardless of whether multiple specimens are tested or multiple results are received.

Date (12:00 am to 11:59 pm)

#### Number and percent of positive labs

#### The percent of positive results ranged from 8% to 18% over the past 2 weeks and was 12% yesterday.

These counts include the number of people for whom the department received laboratory results by day. People tested on multiple days will be included for each day a new result was received. A person is only counted once for each day they are tested, regardless of whether multiple specimens are tested or multiple results are received. If a person has a positive specimen and a negative specimen in the same day, only the positive result is counted.

Date (12:00 am to 11:59 pm)

Data verified as of Apr 16, 2020 at 10 AM

Data in this report are provisional and subject to change.

| Age group   | Cases  |     | Hospitaliz | zations | Deat | ths |
|-------------|--------|-----|------------|---------|------|-----|
| 0-4 years   | 97     | 0%  | 6          | 0%      | 0    | 0%  |
| 5-14 years  | 183    | 1%  | 5          | 0%      | 0    | 0%  |
| 15-24 years | 1,597  | 7%  | 43         | 1%      | 0    | 0%  |
| 25-34 years | 3,325  | 15% | 159        | 5%      | 6    | 1%  |
| 35-44 years | 3,406  | 15% | 298        | 9%      | 14   | 2%  |
| 45-54 years | 4,156  | 19% | 436        | 13%     | 24   | 4%  |
| 55-64 years | 3,929  | 18% | 566        | 17%     | 67   | 11% |
| 65-74 years | 2,968  | 13% | 792        | 24%     | 151  | 24% |
| 75-84 years | 1,715  | 8%  | 646        | 20%     | 203  | 32% |
| 85+ years   | 833    | 4%  | 352        | 11%     | 168  | 27% |
| Unknown     | 26     | 0%  | 2          | 0%      | 0    | 0%  |
| Total       | 22,235 |     | 3,305      |         | 633  |     |