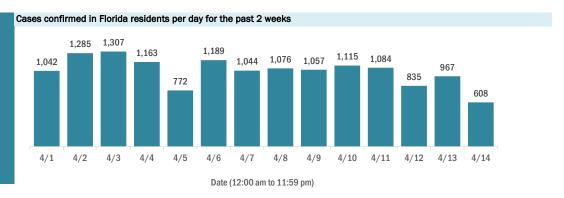

#### Labotory testing for Florida residents and non-Florida residents over the past 2 weeks

#### Number of people tested per day

These counts include the number of people for whom the department received laboratory results by day. People tested on multiple days will be included for each day a new result was received. A person is only counted once for each day they are tested, regardless of whether multiple specimens are tested or multiple results are received.

Date (12:00 am to 11:59 pm)