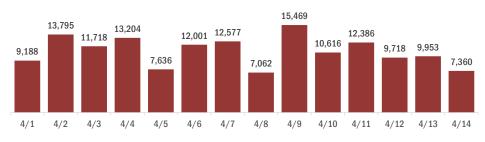

#### Labotory testing for Florida residents and non-Florida residents over the past 2 weeks

#### Number of people tested per day

These counts include the number of people for whom the department received laboratory results by day. People tested on multiple days will be included for each day a new result was received. A person is only counted once for each day they are tested, regardless of whether multiple specimens are tested or multiple results are received.

Date (12:00 am to 11:59 pm)