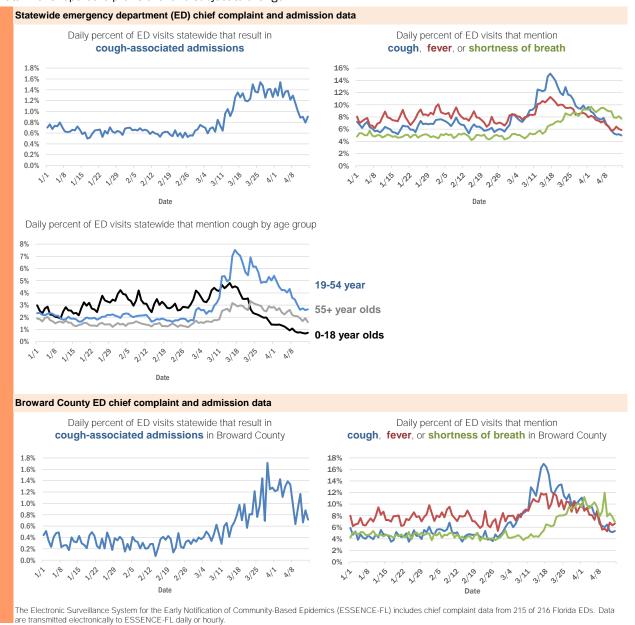

### Coronavirus: additional surveillance information

Data verified as of Apr 15, 2020 at 10 AM

Data in this report are provisional and subject to change.