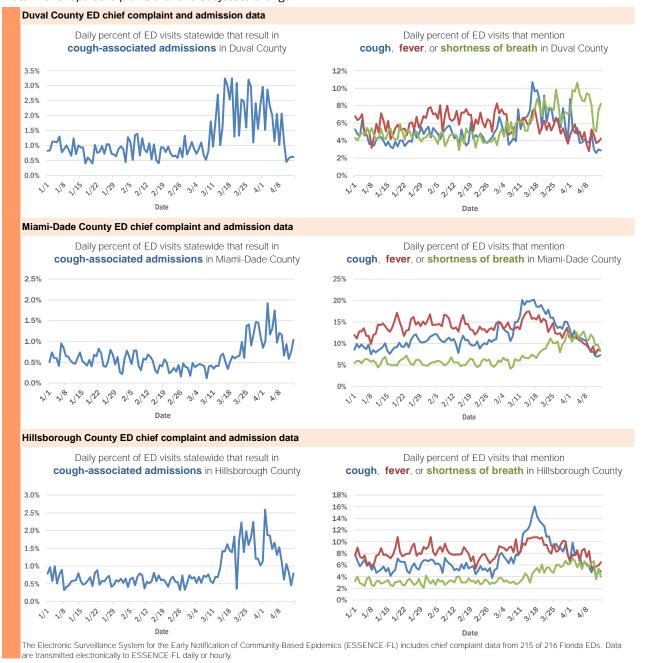

### Coronavirus: additional surveillance information

Data verified as of Apr 15, 2020 at 10 AM

Data in this report are provisional and subject to change.