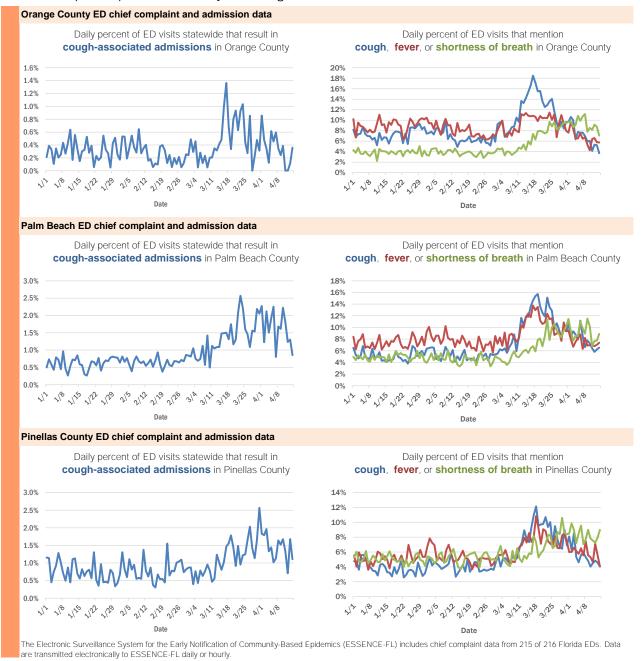

### Coronavirus: additional surveillance information

Data verified as of Apr 15, 2020 at 10 AM

Data in this report are provisional and subject to change.