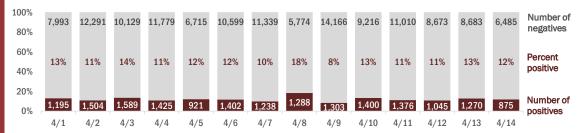

#### Number and percent of positive labs

### The percent of positive results ranged from 8% to $18\%\,$ over the past 2 weeks and was $12\%\,$ yesterday.

These counts include the number of people for whom the department received laboratory results by day. People tested on multiple days will be included for each day a new result was received. A person is only counted once for each day they are tested, regardless of whether multiple specimens are tested or multiple results are received. If a person has a positive specimen and a negative specimen in the same day, only the positive result is counted.

Date (12:00 am to 11:59 pm)

Data verified as of Apr 15, 2020 at 10 AM

Data in this report are provisional and subject to change.

| Age group   | Cases  |     | Hospitaliza | tions | Deaths | 3   |
|-------------|--------|-----|-------------|-------|--------|-----|
| 0-4 years   | 93     | 0%  | 6           | 0%    | 0      | 0%  |
| 5-14 years  | 173    | 1%  | 5           | 0%    | 0      | 0%  |
| 15-24 years | 1,539  | 7%  | 43          | 1%    | 0      | 0%  |
| 25-34 years | 3,211  | 15% | 147         | 5%    | 6      | 1%  |
| 35-44 years | 3,286  | 15% | 281         | 9%    | 14     | 2%  |
| 45-54 years | 4,004  | 19% | 401         | 13%   | 22     | 4%  |
| 55-64 years | 3,780  | 18% | 534         | 17%   | 61     | 10% |
| 65-74 years | 2,877  | 13% | 749         | 24%   | 138    | 23% |
| 75-84 years | 1,654  | 8%  | 604         | 19%   | 194    | 33% |
| 85+ years   | 790    | 4%  | 327         | 11%   | 156    | 26% |
| Unknown     | 28     | 0%  | 2           | 0%    | 0      | 0%  |
| Total       | 21,435 |     | 3,099       |       | 591    |     |