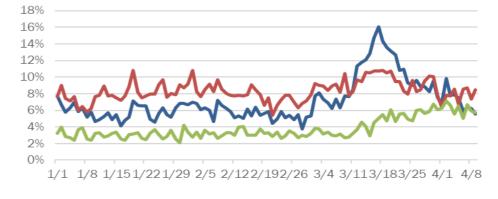

#### Number and percent of positive labs

#### The percent of positive results ranged from 8% to 18% over the past 2 weeks and was 8% yesterday.

These counts include the number of people for whom the department received laboratory results by day. People tested on multiple days will be included for each day a new result was received. A person is only counted once for each day they are tested, regardless of whether multiple specimens are tested or multiple results are received. If a person has a positive specimen and a negative specimen in the same day, only the positive result is counted.

Date (12:00 am to 11:59 pm)

Data verified as of Apr 10, 2020 at 5 PM

Data in this report are provisional and subject to change.

| Age group   | Cases  |     | Hospitaliz | zations | Deat | :hs |
|-------------|--------|-----|------------|---------|------|-----|
| 0-4 years   | 72     | 0%  | 6          | 0%      | 0    | 0%  |
| 5-14 years  | 124    | 1%  | 4          | 0%      | 0    | 0%  |
| 15-24 years | 1,238  | 7%  | 31         | 1%      | 0    | 0%  |
| 25-34 years | 2,663  | 15% | 117        | 5%      | 4    | 1%  |
| 35-44 years | 2,702  | 15% | 227        | 9%      | 11   | 3%  |
| 45-54 years | 3,225  | 18% | 322        | 13%     | 16   | 4%  |
| 55-64 years | 3,045  | 17% | 430        | 17%     | 41   | 10% |
| 65-74 years | 2,389  | 14% | 617        | 25%     | 94   | 22% |
| 75-84 years | 1,376  | 8%  | 492        | 20%     | 142  | 34% |
| 85+ years   | 590    | 3%  | 248        | 10%     | 111  | 26% |
| Unknown     | 24     | 0%  | 2          | 0%      | 0    | 0%  |
| Total       | 17,448 |     | 2,496      |         | 419  |     |