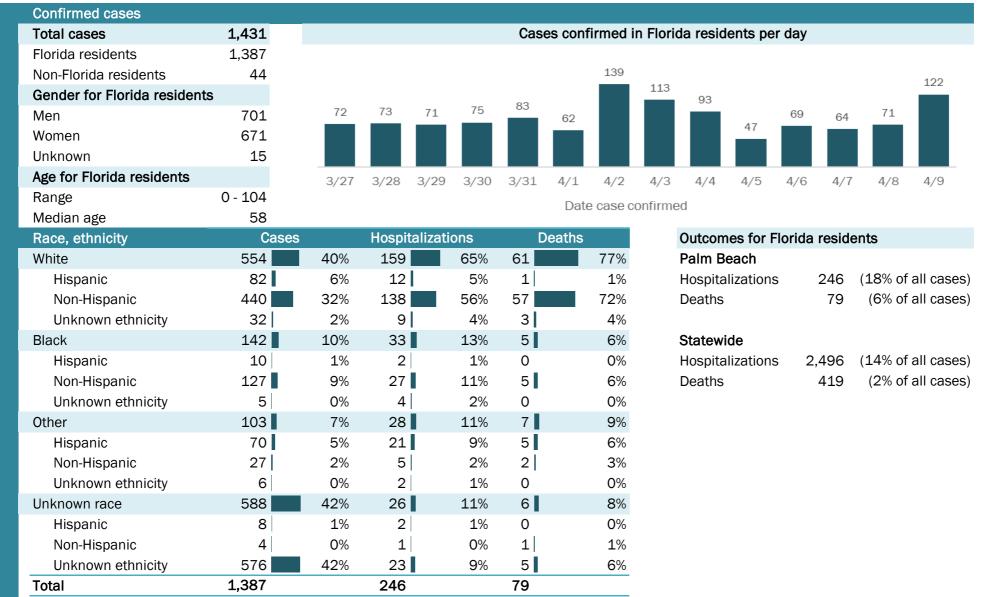

| Confirmed cases                                                                                                                            |        |
|--------------------------------------------------------------------------------------------------------------------------------------------|--------|
|                                                                                                                                            |        |
| Total cases                                                                                                                                | 17,968 |
| Florida residents                                                                                                                          | 17,448 |
| Non-Florida residents                                                                                                                      | 520    |
| Type of testing                                                                                                                            |        |
| Florida residents                                                                                                                          |        |
| Confirmed by BPHL/CDC                                                                                                                      | 2,090  |
| Positive by commercial/hospital lab                                                                                                        | 15,358 |
| Non-Florida residents                                                                                                                      |        |
| Confirmed by BPHL/CDC                                                                                                                      | 95     |
| Positive by commercial/hospital lab                                                                                                        | 425    |
| Characteristics of Florida residents                                                                                                       |        |
| Hospitalized                                                                                                                               | 2,496  |
| Deaths                                                                                                                                     | 419    |
| Hospitalized counts include anyone who was hospitalized point during their illness. It does not reflect the number currently hospitalized. |        |
| Risk factors for Florida residents                                                                                                         |        |
| Traveled                                                                                                                                   | 1,365  |
| Contact with confirmed case                                                                                                                | 3,783  |
| Traveled and contact with confirmed case                                                                                                   | 994    |
| Neither                                                                                                                                    | 11,306 |
| Travel is unknown                                                                                                                          | 7,821  |
| Contact is unknown                                                                                                                         | 2,765  |
| Contact is pending                                                                                                                         | 5,917  |
| Travel can be unknown and contact can be unknow for the same case, these numbers will sum to more "neither" total.                         |        |

68 counties have confirmed cases:

| County       | FL<br>resident |     | Non-FL<br>resident | Total |
|--------------|----------------|-----|--------------------|-------|
| Dade         | 6,244          | 36% | 56                 | 6,300 |
| Broward      | 2,604          | 15% | 75                 | 2,679 |
| Palm Beach   | 1,387          | 8%  | 44                 | 1,431 |
| Orange       | 850            | 5%  | 52                 | 902   |
| Hillsborough | 658            | 4%  | 18                 | 676   |
| Duval        | 604            | 3%  | 14                 | 618   |
| Lee          | 546            | 3%  | 26                 | 572   |
| Pinellas     | 394            | 2%  | 37                 | 431   |
| Osceola      | 298            | 2%  | 7                  | 305   |
| Collier      | 271            | 2%  | 56                 | 327   |
| Polk         | 240            | 1%  | 1                  | 241   |
| Seminole     | 232            | 1%  | 6                  | 238   |
| Manatee      | 199            | 1%  | 1                  | 200   |
| Sarasota     | 197            | 1%  | 14                 | 211   |
| Escambia     | 186            | 1%  | 18                 | 204   |
| Volusia      | 181            | 1%  | 9                  | 190   |
| St. Johns    | 160            | 1%  | 5                  | 165   |
| Alachua      | 158            | 1%  | 9                  | 167   |
| St. Lucie    | 144            | 1%  | 2                  | 146   |
| Clay         | 143            | 1%  | 1                  | 144   |
| Lake         | 142            | 1%  | 7                  | 149   |
| Pasco        | 138            | 1%  | 5                  | 143   |
| Brevard      | 115            | 1%  | 6                  | 121   |
| Martin       | 112            | 1%  | 3                  | 115   |
| Sumter       | 107            | 1%  | 0                  | 107   |
| Santa Rosa   | 105            | 1%  | 0                  | 105   |
| Charlotte    | 103            | 1%  | 1                  | 104   |
| Leon         | 88             | 1%  | 3                  | 91    |
| Okaloosa     | 82             | 0%  | 3                  | 85    |
| Marion       | 80             | 0%  | 3                  | 83    |
| Citrus       | 64             | 0%  | 0                  | 64    |
| Indian River | 62             | 0%  | 8                  | 70    |
| Hernando     | 61             | 0%  | 3                  | 64    |
| Suwannee     | 59             | 0%  | 0                  | 59    |