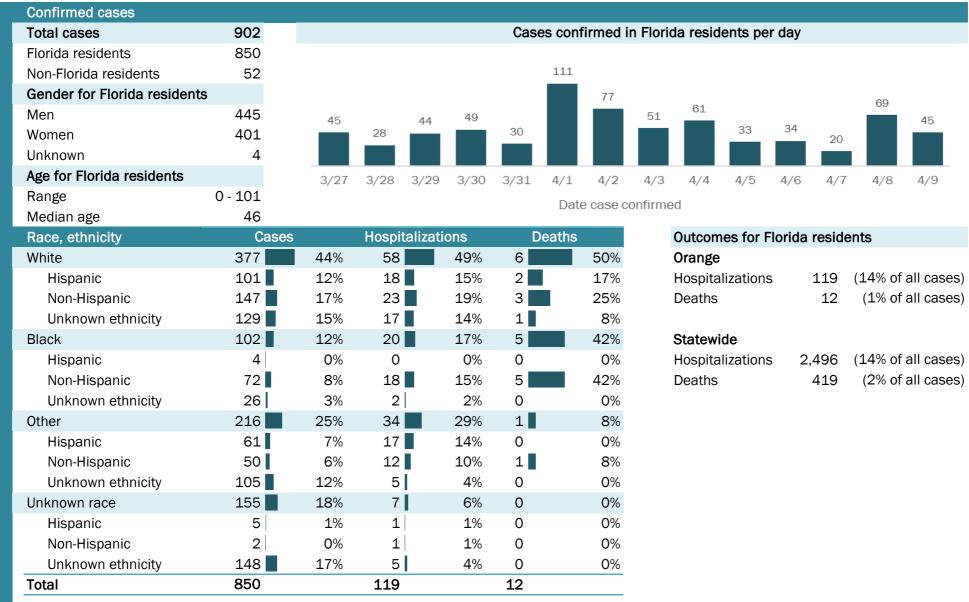

| Confirmed cases                                                                                                                            |        |
|--------------------------------------------------------------------------------------------------------------------------------------------|--------|
|                                                                                                                                            |        |
| Total cases                                                                                                                                | 17,968 |
| Florida residents                                                                                                                          | 17,448 |
| Non-Florida residents                                                                                                                      | 520    |
| Type of testing                                                                                                                            |        |
| Florida residents                                                                                                                          |        |
| Confirmed by BPHL/CDC                                                                                                                      | 2,090  |
| Positive by commercial/hospital lab                                                                                                        | 15,358 |
| Non-Florida residents                                                                                                                      |        |
| Confirmed by BPHL/CDC                                                                                                                      | 95     |
| Positive by commercial/hospital lab                                                                                                        | 425    |
| Characteristics of Florida residents                                                                                                       |        |
| Hospitalized                                                                                                                               | 2,496  |
| Deaths                                                                                                                                     | 419    |
| Hospitalized counts include anyone who was hospitalized point during their illness. It does not reflect the number currently hospitalized. |        |
| Risk factors for Florida residents                                                                                                         |        |
| Traveled                                                                                                                                   | 1,365  |
| Contact with confirmed case                                                                                                                | 3,783  |
| Traveled and contact with confirmed case                                                                                                   | 994    |
| Neither                                                                                                                                    | 11,306 |
| Travel is unknown                                                                                                                          | 7,821  |
| Contact is unknown                                                                                                                         | 2,765  |
| Contact is pending                                                                                                                         | 5,917  |
| Travel can be unknown and contact can be unknow for the same case, these numbers will sum to more "neither" total.                         |        |

#### Number of people tested per day

These counts include the number of people for whom the department received laboratory results by day. People tested on multiple days will be included for each day a new result was received. A person is only counted once for each day they are tested, regardless of whether multiple specimens are tested or multiple results are received.

68 counties have confirmed cases:

| County       | FL<br>resident |     | Non-FL<br>resident | Total |
|--------------|----------------|-----|--------------------|-------|
| Dade         | 6,244          | 36% | 56                 | 6,300 |
| Broward      | 2,604          | 15% | 75                 | 2,679 |
| Palm Beach   | 1,387          | 8%  | 44                 | 1,431 |
| Orange       | 850            | 5%  | 52                 | 902   |
| Hillsborough | 658            | 4%  | 18                 | 676   |
| Duval        | 604            | 3%  | 14                 | 618   |
| Lee          | 546            | 3%  | 26                 | 572   |
| Pinellas     | 394            | 2%  | 37                 | 431   |
| Osceola      | 298            | 2%  | 7                  | 305   |
| Collier      | 271            | 2%  | 56                 | 327   |
| Polk         | 240            | 1%  | 1                  | 241   |
| Seminole     | 232            | 1%  | 6                  | 238   |
| Manatee      | 199            | 1%  | 1                  | 200   |
| Sarasota     | 197            | 1%  | 14                 | 211   |
| Escambia     | 186            | 1%  | 18                 | 204   |
| Volusia      | 181            | 1%  | 9                  | 190   |
| St. Johns    | 160            | 1%  | 5                  | 165   |
| Alachua      | 158            | 1%  | 9                  | 167   |
| St. Lucie    | 144            | 1%  | 2                  | 146   |
| Clay         | 143            | 1%  | 1                  | 144   |
| Lake         | 142            | 1%  | 7                  | 149   |
| Pasco        | 138            | 1%  | 5                  | 143   |
| Brevard      | 115            | 1%  | 6                  | 121   |
| Martin       | 112            | 1%  | 3                  | 115   |
| Sumter       | 107            | 1%  | 0                  | 107   |
| Santa Rosa   | 105            | 1%  | 0                  | 105   |
| Charlotte    | 103            | 1%  | 1                  | 104   |
| Leon         | 88             | 1%  | 3                  | 91    |
| Okaloosa     | 82             | 0%  | 3                  | 85    |
| Marion       | 80             | 0%  | 3                  | 83    |
| Citrus       | 64             | 0%  | 0                  | 64    |
| Indian River | 62             | 0%  | 8                  | 70    |
| Hernando     | 61             | 0%  | 3                  | 64    |
| Suwannee     | 59             | 0%  | 0                  | 59    |