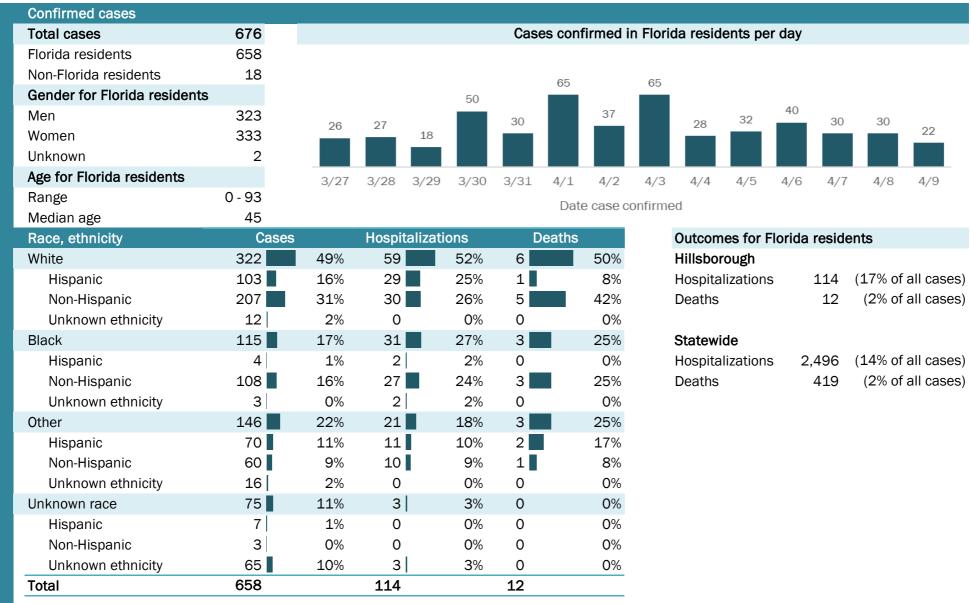

68 counties have confirmed cases:

| County       | FL<br>resident |     | Non-FL<br>resident | Total |
|--------------|----------------|-----|--------------------|-------|
| Dade         | 6,244          | 36% | 56                 | 6,300 |
| Broward      | 2,604          | 15% | 75                 | 2,679 |
| Palm Beach   | 1,387          | 8%  | 44                 | 1,431 |
| Orange       | 850            | 5%  | 52                 | 902   |
| Hillsborough | 658            | 4%  | 18                 | 676   |
| Duval        | 604            | 3%  | 14                 | 618   |
| Lee          | 546            | 3%  | 26                 | 572   |
| Pinellas     | 394            | 2%  | 37                 | 431   |
| Osceola      | 298            | 2%  | 7                  | 305   |
| Collier      | 271            | 2%  | 56                 | 327   |
| Polk         | 240            | 1%  | 1                  | 241   |
| Seminole     | 232            | 1%  | 6                  | 238   |
| Manatee      | 199            | 1%  | 1                  | 200   |
| Sarasota     | 197            | 1%  | 14                 | 211   |
| Escambia     | 186            | 1%  | 18                 | 204   |
| Volusia      | 181            | 1%  | 9                  | 190   |
| St. Johns    | 160            | 1%  | 5                  | 165   |
| Alachua      | 158            | 1%  | 9                  | 167   |
| St. Lucie    | 144            | 1%  | 2                  | 146   |
| Clay         | 143            | 1%  | 1                  | 144   |
| Lake         | 142            | 1%  | 7                  | 149   |
| Pasco        | 138            | 1%  | 5                  | 143   |
| Brevard      | 115            | 1%  | 6                  | 121   |
| Martin       | 112            | 1%  | 3                  | 115   |
| Sumter       | 107            | 1%  | 0                  | 107   |
| Santa Rosa   | 105            | 1%  | 0                  | 105   |
| Charlotte    | 103            | 1%  | 1                  | 104   |
| Leon         | 88             | 1%  | 3                  | 91    |
| Okaloosa     | 82             | 0%  | 3                  | 85    |
| Marion       | 80             | 0%  | 3                  | 83    |
| Citrus       | 64             | 0%  | 0                  | 64    |
| Indian River | 62             | 0%  | 8                  | 70    |
| Hernando     | 61             | 0%  | 3                  | 64    |
| Suwannee     | 59             | 0%  | 0                  | 59    |