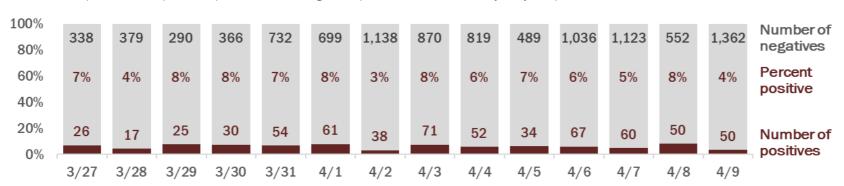

#### Number of people tested per day

These counts include the number of people for whom the department received laboratory results by day. People tested on multiple days will be included for each day a new result was received. A person is only counted once for each day they are tested, regardless of whether multiple specimens are tested or multiple results are received.

#### The percent of positive results ranged from 8% to 18% over the past 2 weeks and was 8% yesterday.

These counts include the number of people for whom the department received laboratory results by day. People tested on multiple days will be included for each day a new result was received. A person is only counted once for each day they are tested, regardless of whether multiple specimens are tested or multiple results are received. If a person has a positive specimen and a negative specimen in the same day, only the positive result is counted.