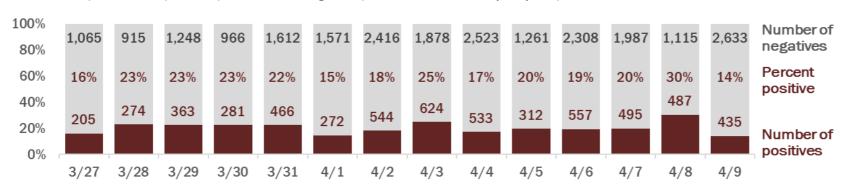

#### Number and percent of positive labs

#### The percent of positive results ranged from 8% to 18% over the past 2 weeks and was 8% yesterday.

These counts include the number of people for whom the department received laboratory results by day. People tested on multiple days will be included for each day a new result was received. A person is only counted once for each day they are tested, regardless of whether multiple specimens are tested or multiple results are received. If a person has a positive specimen and a negative specimen in the same day, only the positive result is counted.

Date (12:00 am to 11:59 pm)

Data verified as of Apr 10, 2020 at 5 PM

Data in this report are provisional and subject to change.

| Age group   | Cases  |     | Hospitaliz | zations | Deat | :hs |
|-------------|--------|-----|------------|---------|------|-----|
| 0-4 years   | 72     | 0%  | 6          | 0%      | 0    | 0%  |
| 5-14 years  | 124    | 1%  | 4          | 0%      | 0    | 0%  |
| 15-24 years | 1,238  | 7%  | 31         | 1%      | 0    | 0%  |
| 25-34 years | 2,663  | 15% | 117        | 5%      | 4    | 1%  |
| 35-44 years | 2,702  | 15% | 227        | 9%      | 11   | 3%  |
| 45-54 years | 3,225  | 18% | 322        | 13%     | 16   | 4%  |
| 55-64 years | 3,045  | 17% | 430        | 17%     | 41   | 10% |
| 65-74 years | 2,389  | 14% | 617        | 25%     | 94   | 22% |
| 75-84 years | 1,376  | 8%  | 492        | 20%     | 142  | 34% |
| 85+ years   | 590    | 3%  | 248        | 10%     | 111  | 26% |
| Unknown     | 24     | 0%  | 2          | 0%      | 0    | 0%  |
| Total       | 17,448 |     | 2,496      |         | 419  |     |