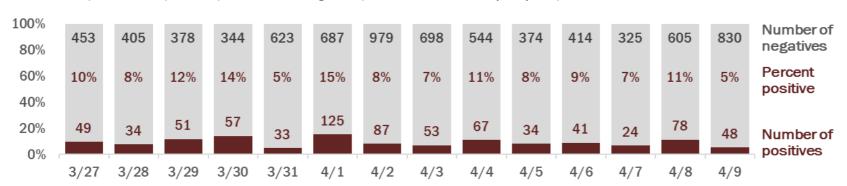

#### Number and percent of positive labs

#### The percent of positive results ranged from 8% to 18% over the past 2 weeks and was 8% yesterday.

These counts include the number of people for whom the department received laboratory results by day. People tested on multiple days will be included for each day a new result was received. A person is only counted once for each day they are tested, regardless of whether multiple specimens are tested or multiple results are received. If a person has a positive specimen and a negative specimen in the same day, only the positive result is counted.