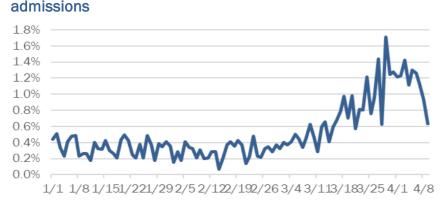

#### Coronavirus: additional surveillance information

Data verified as of Apr 10, 2020 at 5 PM

transmitted electronically to ESSENCE-FL daily or hourly.

Data in this report are provisional and subject to change.