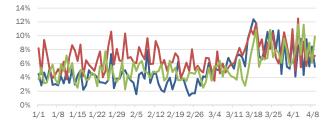

#### Coronavirus: additional surveillance information

Data verified as of Apr 10, 2020 at 5 PM

transmitted electronically to ESSENCE-FL daily or hourly.

Data in this report are provisional and subject to change.