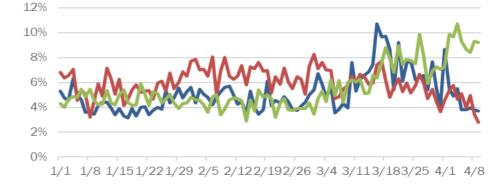

#### Labotory testing for Florida residents and non-Florida residents over the past 2 weeks