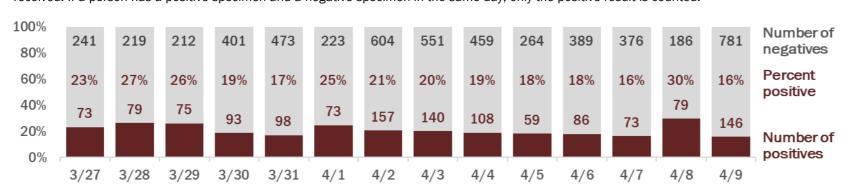

#### The percent of positive results ranged from 8% to 18% over the past 2 weeks and was 8% yesterday.

These counts include the number of people for whom the department received laboratory results by day. People tested on multiple days will be included for each day a new result was received. A person is only counted once for each day they are tested, regardless of whether multiple specimens are tested or multiple results are received. If a person has a positive specimen and a negative specimen in the same day, only the positive result is counted.