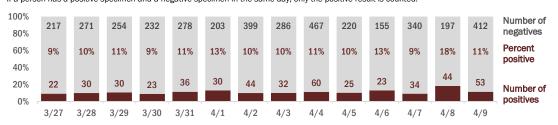

# Coronavirus: All persons with tests reported

Data verified as of Apr 10, 2020 at 5 PM

Data in this report are provisional and subject to change.

The table below includes all laboratory results that the Department of Health has received electronically or by mail/fax for Florida residents and non-Florida residents.