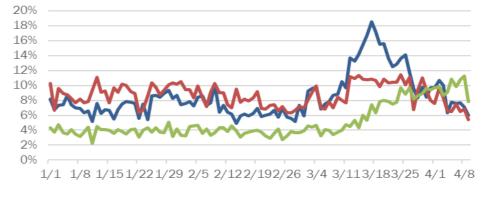

#### The percent of positive results ranged from 8% to 18% over the past 2 weeks and was 8% yesterday.

These counts include the number of people for whom the department received laboratory results by day. People tested on multiple days will be included for each day a new result was received. A person is only counted once for each day they are tested, regardless of whether multiple specimens are tested or multiple results are received. If a person has a positive specimen and a negative specimen in the same day, only the positive result is counted.