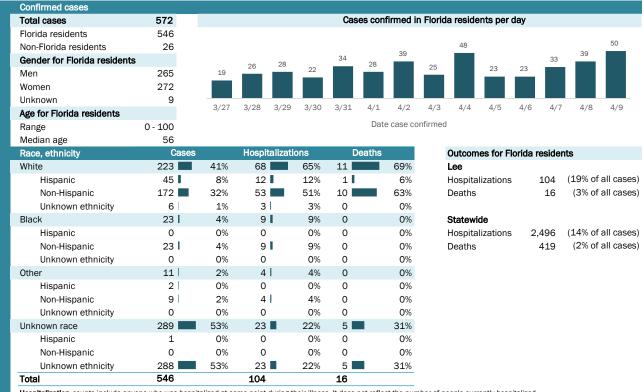

| Confirmed cases                                                                                                                            |        |
|--------------------------------------------------------------------------------------------------------------------------------------------|--------|
|                                                                                                                                            |        |
| Total cases                                                                                                                                | 17,968 |
| Florida residents                                                                                                                          | 17,448 |
| Non-Florida residents                                                                                                                      | 520    |
| Type of testing                                                                                                                            |        |
| Florida residents                                                                                                                          |        |
| Confirmed by BPHL/CDC                                                                                                                      | 2,090  |
| Positive by commercial/hospital lab                                                                                                        | 15,358 |
| Non-Florida residents                                                                                                                      |        |
| Confirmed by BPHL/CDC                                                                                                                      | 95     |
| Positive by commercial/hospital lab                                                                                                        | 425    |
| Characteristics of Florida residents                                                                                                       |        |
| Hospitalized                                                                                                                               | 2,496  |
| Deaths                                                                                                                                     | 419    |
| Hospitalized counts include anyone who was hospitalized point during their illness. It does not reflect the number currently hospitalized. |        |
| Risk factors for Florida residents                                                                                                         |        |
| Traveled                                                                                                                                   | 1,365  |
| Contact with confirmed case                                                                                                                | 3,783  |
| Traveled and contact with confirmed case                                                                                                   | 994    |
| Neither                                                                                                                                    | 11,306 |
| Travel is unknown                                                                                                                          | 7,821  |
| Contact is unknown                                                                                                                         | 2,765  |
| Contact is pending                                                                                                                         | 5,917  |
| Travel can be unknown and contact can be unknow for the same case, these numbers will sum to more "neither" total.                         |        |

#### Coronavirus: cases and laboratory testing over time

Data verified as of Apr 10, 2020 at 5 PM

Data in this report are provisional and subject to change.