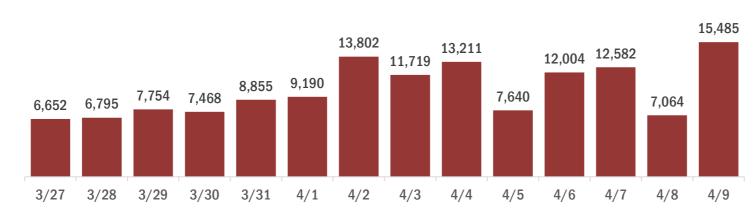

#### Number of people tested per day

These counts include the number of people for whom the department received laboratory results by day. People tested on multiple days will be included for each day a new result was received. A person is only counted once for each day they are tested, regardless of whether multiple specimens are tested or multiple results are received.

Date (12:00 am to 11:59 pm)