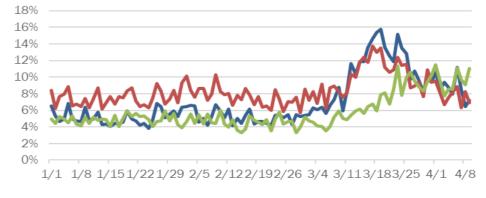

#### Coronavirus: additional surveillance information

Data verified as of Apr 10, 2020 at 5 PM

transmitted electronically to ESSENCE-FL daily or hourly.

Data in this report are provisional and subject to change.