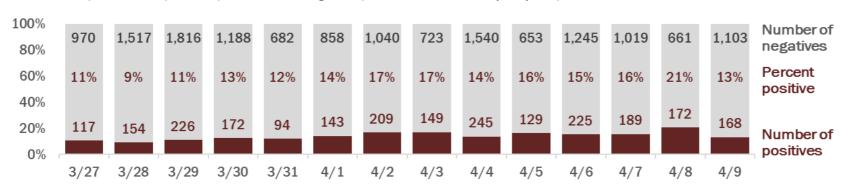

#### Number of people tested per day

These counts include the number of people for whom the department received laboratory results by day. People tested on multiple days will be included for each day a new result was received. A person is only counted once for each day they are tested, regardless of whether multiple specimens are tested or multiple results are received.

#### Number and percent of positive labs

#### The percent of positive results ranged from 8% to 18% over the past 2 weeks and was 8% yesterday.

These counts include the number of people for whom the department received laboratory results by day. People tested on multiple days will be included for each day a new result was received. A person is only counted once for each day they are tested, regardless of whether multiple specimens are tested or multiple results are received. If a person has a positive specimen and a negative specimen in the same day, only the positive result is counted.