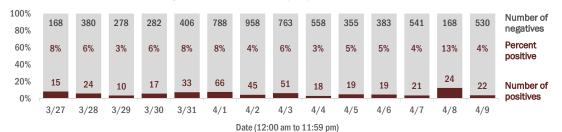

#### Number of people tested per day

These counts include the number of people for whom the department received laboratory results by day. People tested on multiple days will be included for each day a new result was received. A person is only counted once for each day they are tested, regardless of whether multiple specimens are tested or multiple results are received.

Date (12:00 am to 11:59 pm)

#### Number and percent of positive labs

#### The percent of positive results ranged from 8% to 18% over the past 2 weeks and was 8% yesterday.

These counts include the number of people for whom the department received laboratory results by day. People tested on multiple days will be included for each day a new result was received. A person is only counted once for each day they are tested, regardless of whether multiple specimens are tested or multiple results are received. If a person has a positive specimen and a negative specimen in the same day, only the positive result is counted.

Date (12:00 am to 11:59 pm)

Data verified as of Apr 10, 2020 at 5 PM

Data in this report are provisional and subject to change.

| Age group   | Cases  |     | Hospitaliz | zations | Deat | :hs |
|-------------|--------|-----|------------|---------|------|-----|
| 0-4 years   | 72     | 0%  | 6          | 0%      | 0    | 0%  |
| 5-14 years  | 124    | 1%  | 4          | 0%      | 0    | 0%  |
| 15-24 years | 1,238  | 7%  | 31         | 1%      | 0    | 0%  |
| 25-34 years | 2,663  | 15% | 117        | 5%      | 4    | 1%  |
| 35-44 years | 2,702  | 15% | 227        | 9%      | 11   | 3%  |
| 45-54 years | 3,225  | 18% | 322        | 13%     | 16   | 4%  |
| 55-64 years | 3,045  | 17% | 430        | 17%     | 41   | 10% |
| 65-74 years | 2,389  | 14% | 617        | 25%     | 94   | 22% |
| 75-84 years | 1,376  | 8%  | 492        | 20%     | 142  | 34% |
| 85+ years   | 590    | 3%  | 248        | 10%     | 111  | 26% |
| Unknown     | 24     | 0%  | 2          | 0%      | 0    | 0%  |
| Total       | 17,448 |     | 2,496      |         | 419  |     |