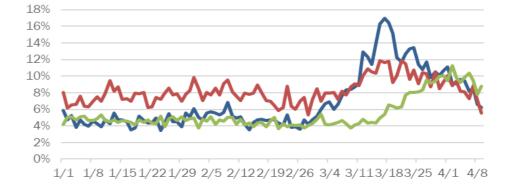

#### Coronavirus: additional surveillance information

Data verified as of Apr 10, 2020 at 5 PM

transmitted electronically to ESSENCE-FL daily or hourly.

Data in this report are provisional and subject to change.