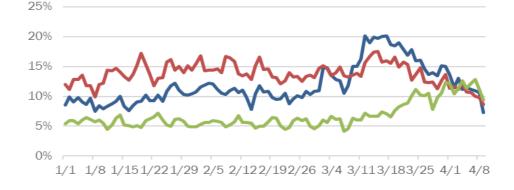

#### Coronavirus: additional surveillance information

Data verified as of Apr 10, 2020 at 5 PM

transmitted electronically to ESSENCE-FL daily or hourly.

Data in this report are provisional and subject to change.