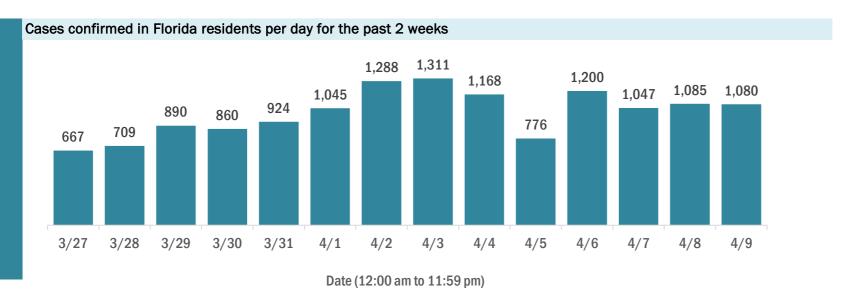

#### Labotory testing for Florida residents and non-Florida residents over the past 2 weeks

#### Number of people tested per day

These counts include the number of people for whom the department received laboratory results by day. People tested on multiple days will be included for each day a new result was received. A person is only counted once for each day they are tested, regardless of whether multiple specimens are tested or multiple results are received.

Date (12:00 am to 11:59 pm)