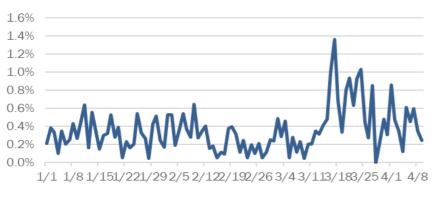

#### Coronavirus: additional surveillance information

Data verified as of Apr 10, 2020 at 5 PM

transmitted electronically to ESSENCE-FL daily or hourly.

Data in this report are provisional and subject to change.