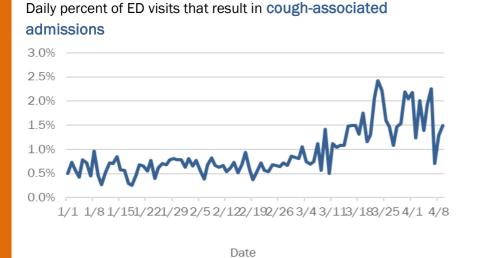

#### Coronavirus: additional surveillance information

Data verified as of Apr 10, 2020 at 5 PM

transmitted electronically to ESSENCE-FL daily or hourly.

Data in this report are provisional and subject to change.