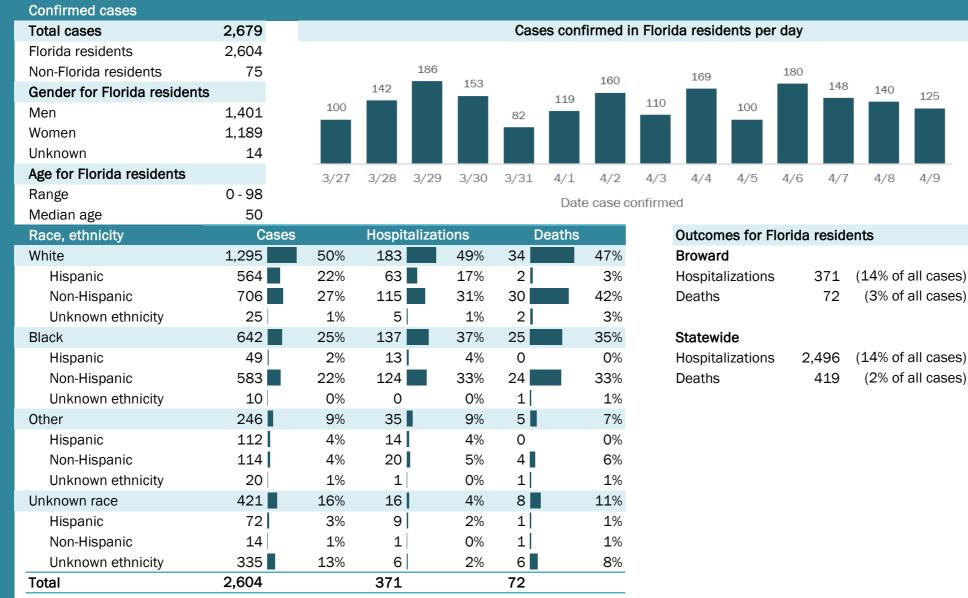

| Confirmed cases                                                                                                                            |        |
|--------------------------------------------------------------------------------------------------------------------------------------------|--------|
|                                                                                                                                            |        |
| Total cases                                                                                                                                | 17,968 |
| Florida residents                                                                                                                          | 17,448 |
| Non-Florida residents                                                                                                                      | 520    |
| Type of testing                                                                                                                            |        |
| Florida residents                                                                                                                          |        |
| Confirmed by BPHL/CDC                                                                                                                      | 2,090  |
| Positive by commercial/hospital lab                                                                                                        | 15,358 |
| Non-Florida residents                                                                                                                      |        |
| Confirmed by BPHL/CDC                                                                                                                      | 95     |
| Positive by commercial/hospital lab                                                                                                        | 425    |
| Characteristics of Florida residents                                                                                                       |        |
| Hospitalized                                                                                                                               | 2,496  |
| Deaths                                                                                                                                     | 419    |
| Hospitalized counts include anyone who was hospitalized point during their illness. It does not reflect the number currently hospitalized. |        |
| Risk factors for Florida residents                                                                                                         |        |
| Traveled                                                                                                                                   | 1,365  |
| Contact with confirmed case                                                                                                                | 3,783  |
| Traveled and contact with confirmed case                                                                                                   | 994    |
| Neither                                                                                                                                    | 11,306 |
| Travel is unknown                                                                                                                          | 7,821  |
| Contact is unknown                                                                                                                         | 2,765  |
| Contact is pending                                                                                                                         | 5,917  |
| Travel can be unknown and contact can be unknow for the same case, these numbers will sum to more "neither" total.                         |        |

#### Coronavirus: cases and laboratory testing over time

Data verified as of Apr 10, 2020 at 5 PM

Data in this report are provisional and subject to change.