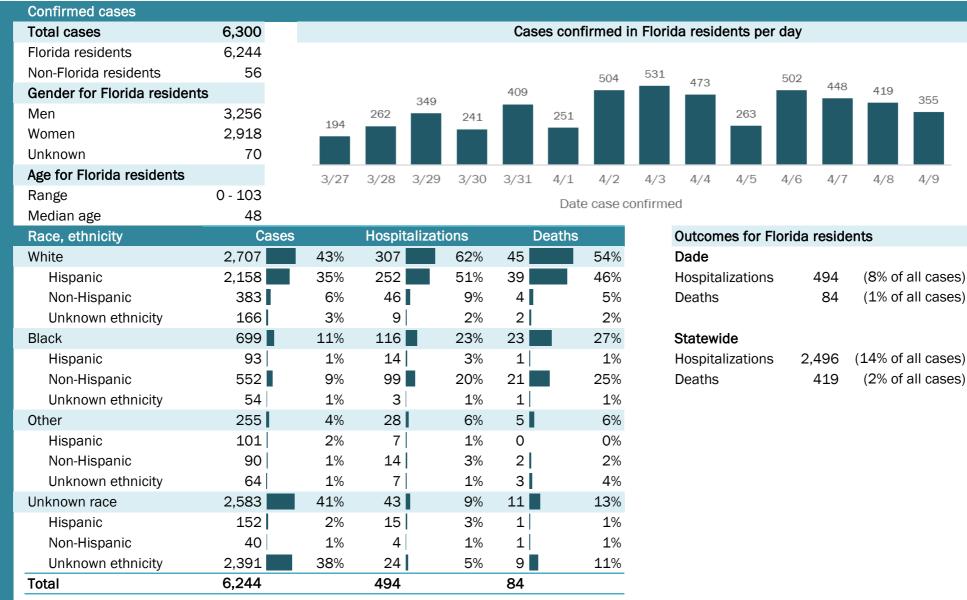

#### Coronavirus: cases and laboratory testing over time

Data verified as of Apr 10, 2020 at 5 PM

Data in this report are provisional and subject to change.

#### Number of people tested per day

These counts include the number of people for whom the department received laboratory results by day. People tested on multiple days will be included for each day a new result was received. A person is only counted once for each day they are tested, regardless of whether multiple specimens are tested or multiple results are received.

Date (12:00 am to 11:59 pm)