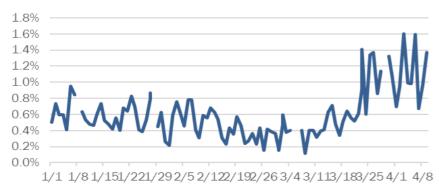

#### Coronavirus: additional surveillance information

Data verified as of Apr 10, 2020 at 5 PM

transmitted electronically to ESSENCE-FL daily or hourly.

Data in this report are provisional and subject to change.