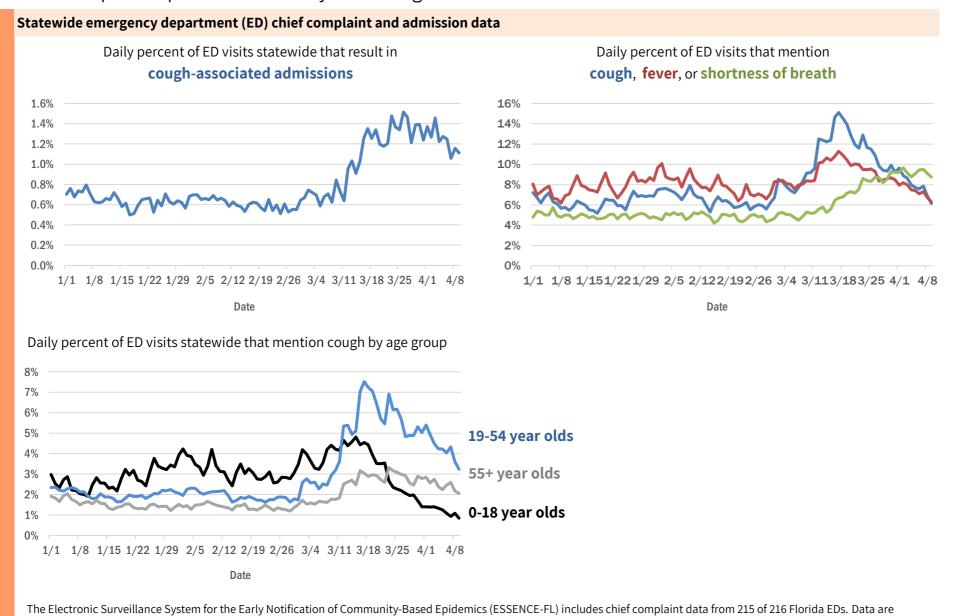

#### Coronavirus: additional surveillance information

Data verified as of Apr 10, 2020 at 5 PM

transmitted electronically to ESSENCE-FL daily or hourly.

Data in this report are provisional and subject to change.