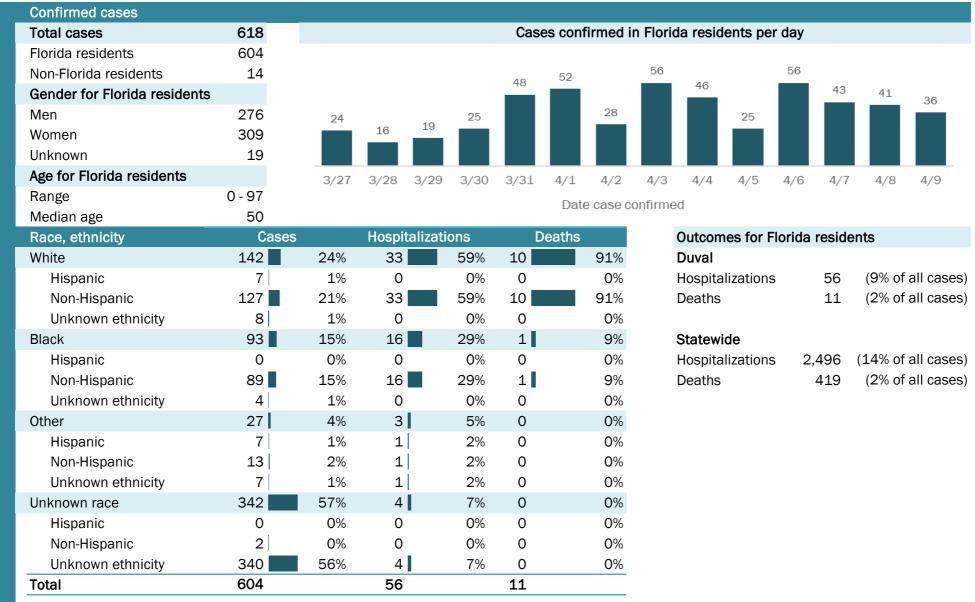

68 counties have confirmed cases:

| County       | FL<br>resident |     | Non-FL<br>resident | Total |
|--------------|----------------|-----|--------------------|-------|
| Dade         | 6,244          | 36% | 56                 | 6,300 |
| Broward      | 2,604          | 15% | 75                 | 2,679 |
| Palm Beach   | 1,387          | 8%  | 44                 | 1,431 |
| Orange       | 850            | 5%  | 52                 | 902   |
| Hillsborough | 658            | 4%  | 18                 | 676   |
| Duval        | 604            | 3%  | 14                 | 618   |
| Lee          | 546            | 3%  | 26                 | 572   |
| Pinellas     | 394            | 2%  | 37                 | 431   |
| Osceola      | 298            | 2%  | 7                  | 305   |
| Collier      | 271            | 2%  | 56                 | 327   |
| Polk         | 240            | 1%  | 1                  | 241   |
| Seminole     | 232            | 1%  | 6                  | 238   |
| Manatee      | 199            | 1%  | 1                  | 200   |
| Sarasota     | 197            | 1%  | 14                 | 211   |
| Escambia     | 186            | 1%  | 18                 | 204   |
| Volusia      | 181            | 1%  | 9                  | 190   |
| St. Johns    | 160            | 1%  | 5                  | 165   |
| Alachua      | 158            | 1%  | 9                  | 167   |
| St. Lucie    | 144            | 1%  | 2                  | 146   |
| Clay         | 143            | 1%  | 1                  | 144   |
| Lake         | 142            | 1%  | 7                  | 149   |
| Pasco        | 138            | 1%  | 5                  | 143   |
| Brevard      | 115            | 1%  | 6                  | 121   |
| Martin       | 112            | 1%  | 3                  | 115   |
| Sumter       | 107            | 1%  | 0                  | 107   |
| Santa Rosa   | 105            | 1%  | 0                  | 105   |
| Charlotte    | 103            | 1%  | 1                  | 104   |
| Leon         | 88             | 1%  | 3                  | 91    |
| Okaloosa     | 82             | 0%  | 3                  | 85    |
| Marion       | 80             | 0%  | 3                  | 83    |
| Citrus       | 64             | 0%  | 0                  | 64    |
| Indian River | 62             | 0%  | 8                  | 70    |
| Hernando     | 61             | 0%  | 3                  | 64    |
| Suwannee     | 59             | 0%  | 0                  | 59    |