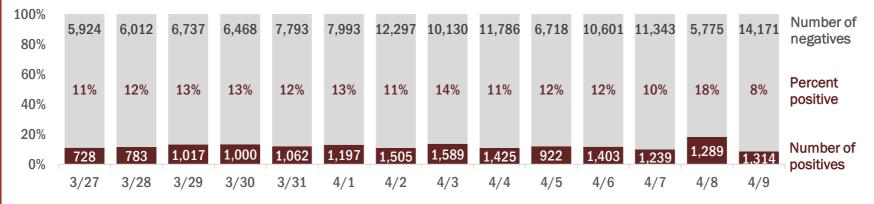

#### Number and percent of positive labs

#### The percent of positive results ranged from 8% to 18% over the past 2 weeks and was 8% yesterday.

These counts include the number of people for whom the department received laboratory results by day. People tested on multiple days will be included for each day a new result was received. A person is only counted once for each day they are tested, regardless of whether multiple specimens are tested or multiple results are received. If a person has a positive specimen and a negative specimen in the same day, only the positive result is counted.

Date (12:00 am to 11:59 pm)

Data verified as of Apr 10, 2020 at 5 PM

Data in this report are provisional and subject to change.

| Age group   | Cases  |     | Hospitaliz | zations | Deat | :hs |
|-------------|--------|-----|------------|---------|------|-----|
| 0-4 years   | 72     | 0%  | 6          | 0%      | 0    | 0%  |
| 5-14 years  | 124    | 1%  | 4          | 0%      | 0    | 0%  |
| 15-24 years | 1,238  | 7%  | 31         | 1%      | 0    | 0%  |
| 25-34 years | 2,663  | 15% | 117        | 5%      | 4    | 1%  |
| 35-44 years | 2,702  | 15% | 227        | 9%      | 11   | 3%  |
| 45-54 years | 3,225  | 18% | 322        | 13%     | 16   | 4%  |
| 55-64 years | 3,045  | 17% | 430        | 17%     | 41   | 10% |
| 65-74 years | 2,389  | 14% | 617        | 25%     | 94   | 22% |
| 75-84 years | 1,376  | 8%  | 492        | 20%     | 142  | 34% |
| 85+ years   | 590    | 3%  | 248        | 10%     | 111  | 26% |
| Unknown     | 24     | 0%  | 2          | 0%      | 0    | 0%  |
| Total       | 17,448 |     | 2,496      |         | 419  |     |