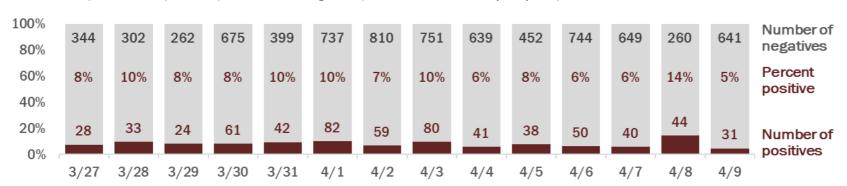

#### Labotory testing for Florida residents and non-Florida residents over the past 2 weeks

#### Number of people tested per day

These counts include the number of people for whom the department received laboratory results by day. People tested on multiple days will be included for each day a new result was received. A person is only counted once for each day they are tested, regardless of whether multiple specimens are tested or multiple results are received.

Date (12:00 am to 11:59 pm)