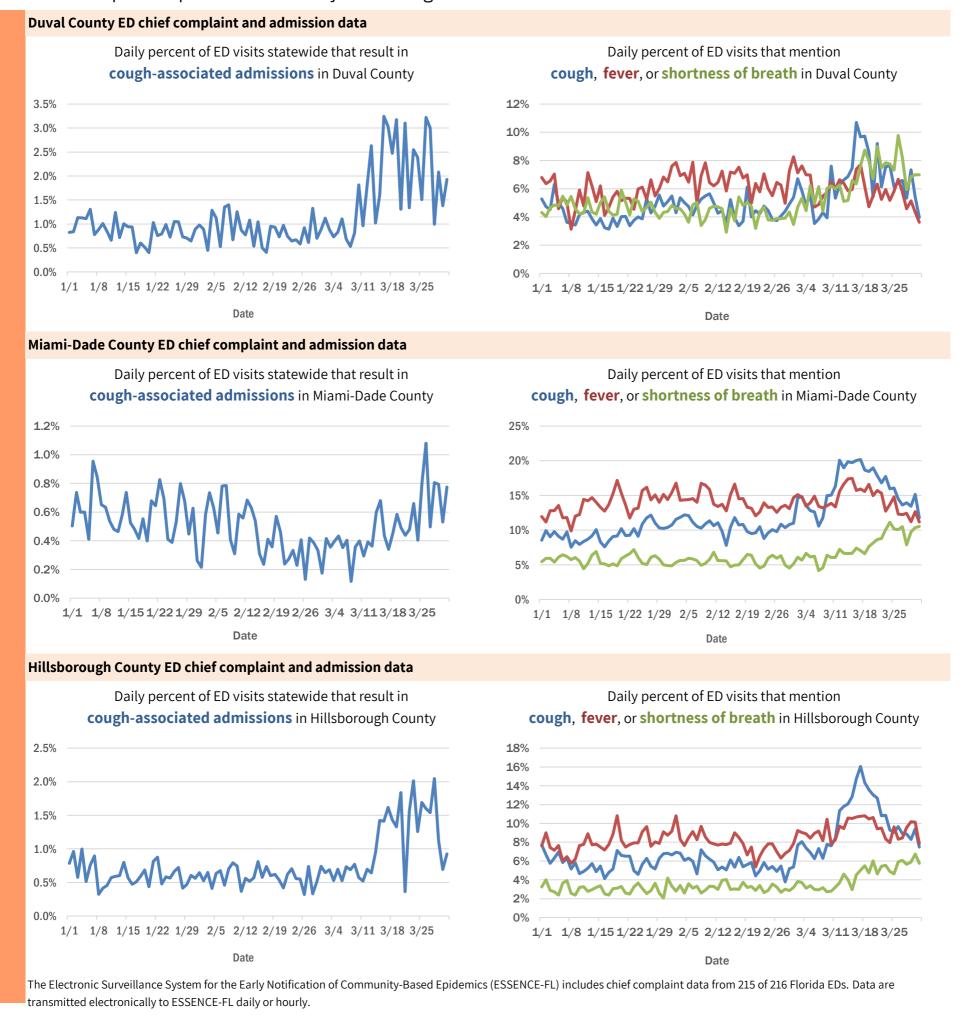

#### Coronavirus: additional surveillance information

Data verified as of Apr 1, 2020 at 10 AM

Data in this report are provisional and subject to change.

The Electronic Surveillance System for the Early Notification of Community-Based Epidemics (ESSENCE-FL) includes chief complaint data from 215 of 216 Florida EDs. Data are transmitted electronically to ESSENCE-FL daily or hourly.

#### Coronavirus: additional surveillance information

Data verified as of Apr 1, 2020 at 10 AM