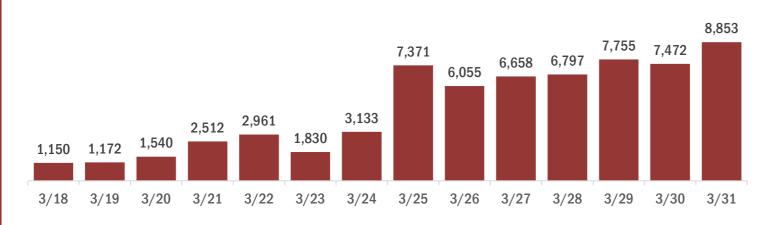

#### Labotory testing for Florida residents and non-Florida residents over the past 2 weeks

#### Number of people tested per day

These counts include the number of people for whom the department received laboratory results by day. People tested on multiple days will be included for each day a new result was received. A person is only counted once for each day they are tested, regardless of whether multiple specimens are tested or multiple results are received.