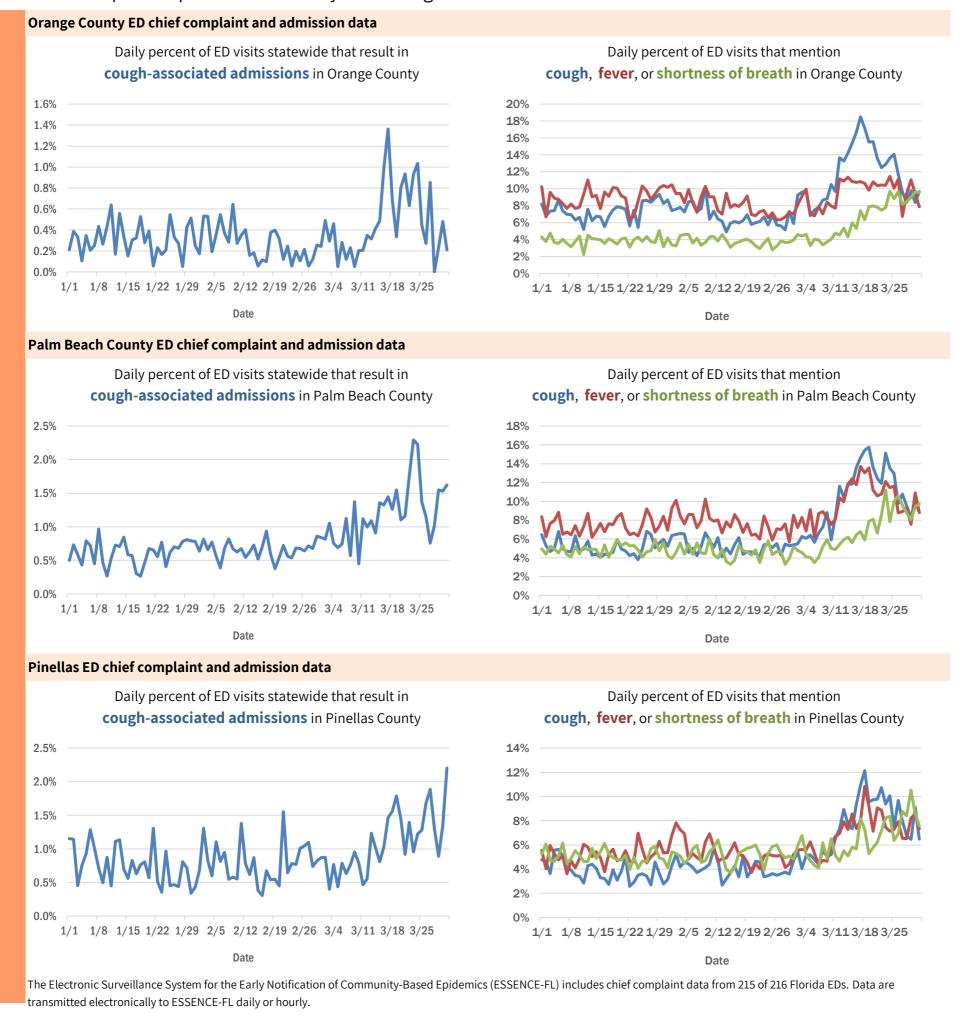

#### Coronavirus: additional surveillance information

Data verified as of Apr 1, 2020 at 10 AM

Data in this report are provisional and subject to change.

The Electronic Surveillance System for the Early Notification of Community-Based Epidemics (ESSENCE-FL) includes chief complaint data from 215 of 216 Florida EDs. Data are transmitted electronically to ESSENCE-FL daily or hourly.

#### Coronavirus: additional surveillance information

Data verified as of Apr 1, 2020 at 10 AM