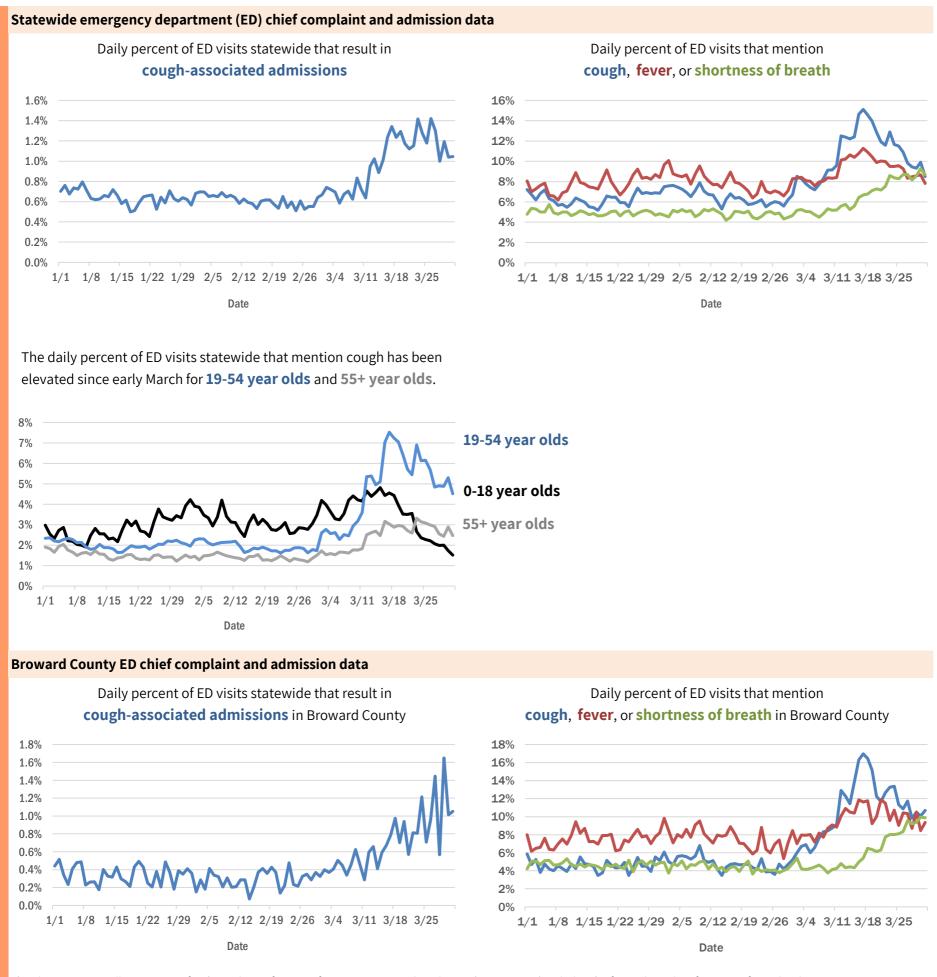

#### Coronavirus: additional surveillance information

Data verified as of Apr 1, 2020 at 10 AM

Data in this report are provisional and subject to change.

The Electronic Surveillance System for the Early Notification of Community-Based Epidemics (ESSENCE-FL) includes chief complaint data from 215 of 216 Florida EDs. Data are transmitted electronically to ESSENCE-FL daily or hourly.

#### Coronavirus: additional surveillance information

Data verified as of Apr 1, 2020 at 10 AM