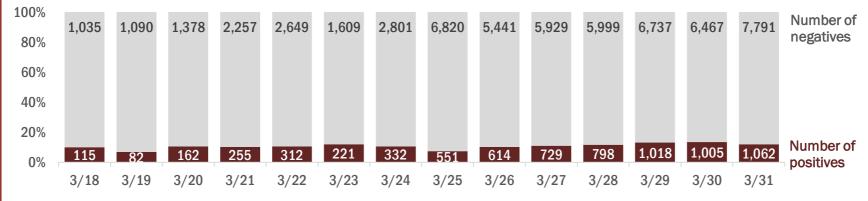

#### Number and percent of of positive labs

#### The percent of positive results ranged from 7% to 13% over the past 2 weeks and was 12% yesterday.

These counts include the number of people for whom the department received laboratory results by day. People tested on multiple days will be included for each day a new result was received. A person is only counted once for each day they are tested, regardless of whether multiple specimens are tested or multiple results are received. If a person has a positive specimen and a negative specimen in the same day, only the positive result is counted.