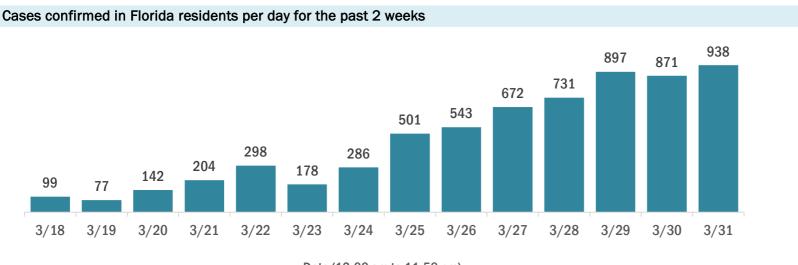

#### Labotory testing for Florida residents and non-Florida residents over the past 2 weeks

#### Number of people tested per day

These counts include the number of people for whom the department received laboratory results by day. People tested on multiple days will be included for each day a new result was received. A person is only counted once for each day they are tested, regardless of whether multiple specimens are tested or multiple results are received.