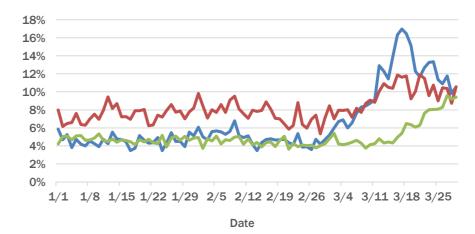

#### Broward County ED chief complaint and admission data

The daily percent of ED visits that result in **cough-associated admissions** in Broward County has been elevated since early March.

The daily percent of ED visits that mention **cough**, **fever**, or **shortness of breath** in Broward County remains elevated.