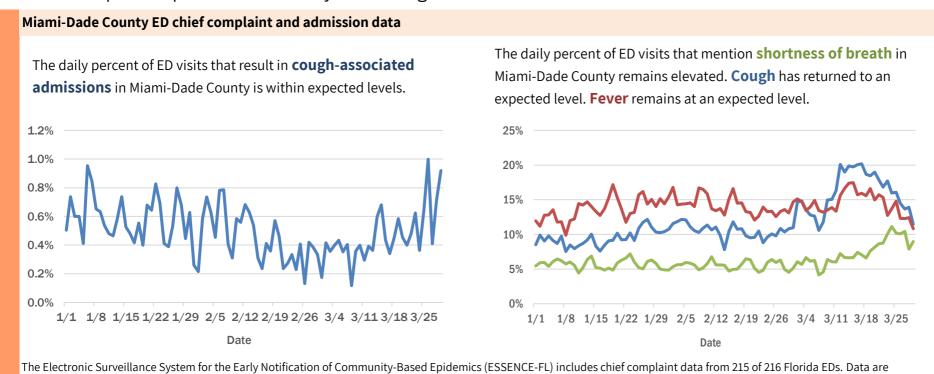

The Electronic Surveillance System for the Early Notification of Community-Based Epidemics (ESSENCE-FL) includes chief complaint data from 215 of 216 Florida EDs. Data are transmitted electronically to ESSENCE-FL daily or hourly.