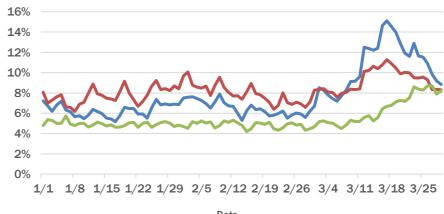

#### Statewide emergency department (ED) chief complaint and admission data

The daily percent of ED visits statewide that result in **cough-associated admissions** has been elevated since early March.

The daily percent of ED visits statewide that mention **shortness of breath** is elevated. **Cough** has decreased but remains elevated. **Fever** has returned to an expected level.