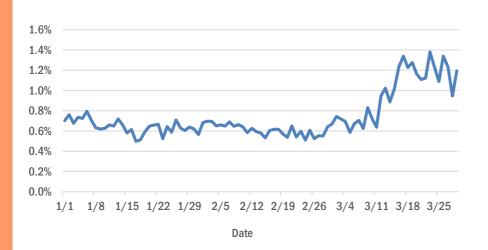

#### Number and percent of of positive labs

#### The percent of positive results ranged from 7% to 13% over the past 2 weeks and was 13% yesterday.

These counts include the number of people for whom the department received laboratory results by day. People tested on multiple days will be included for each day a new result was received. A person is only counted once for each day they are tested, regardless of whether multiple specimens are tested or multiple results are received. If a person has a positive specimen and a negative specimen in the same day, only the positive result is counted.