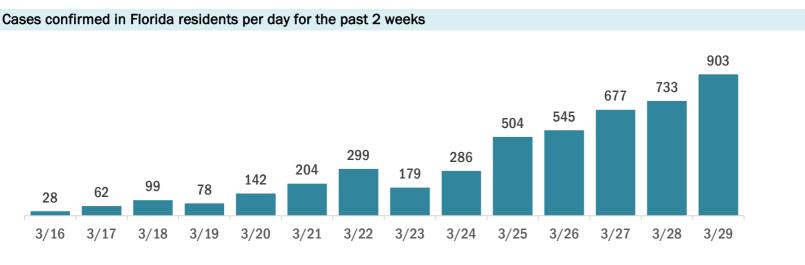

#### Coronavirus: cases and laboratory testing over time

Data verified as of Mar 30, 2020 at 10 AM

Data in this report are provisional and subject to change.

#### Date (12:00 am to 11:59 pm)

#### Labotory testing for Florida residents and non-Florida residents over the past 2 weeks