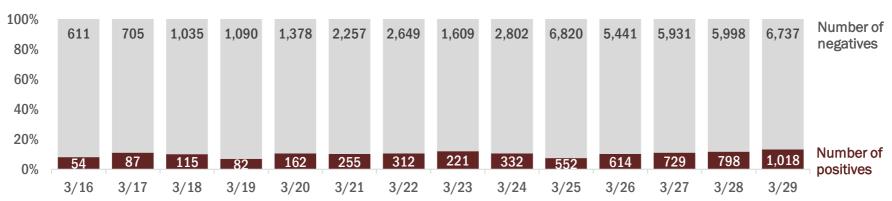

#### Number and percent of of positive labs

#### The percent of positive results ranged from 7% to 13% over the past 2 weeks and was 13% yesterday.

These counts include the number of people for whom the department received laboratory results by day. People tested on multiple days will be included for each day a new result was received. A person is only counted once for each day they are tested, regardless of whether multiple specimens are tested or multiple results are received. If a person has a positive specimen and a negative specimen in the same day, only the positive result is counted.