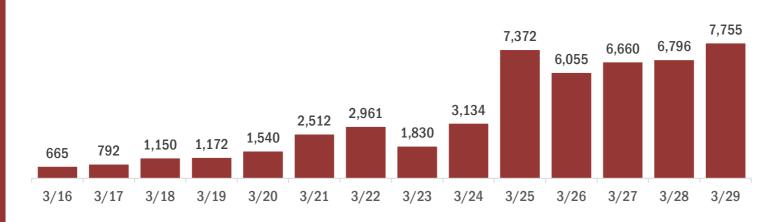

#### Coronavirus: cases and laboratory testing over time

Data verified as of Mar 30, 2020 at 10 AM

Data in this report are provisional and subject to change.

#### Labotory testing for Florida residents and non-Florida residents over the past 2 weeks

#### Number of people tested per day

These counts include the number of people for whom the department received laboratory results by day. People tested on multiple days will be included for each day a new result was received. A person is only counted once for each day they are tested, regardless of whether multiple specimens are tested or multiple results are received.