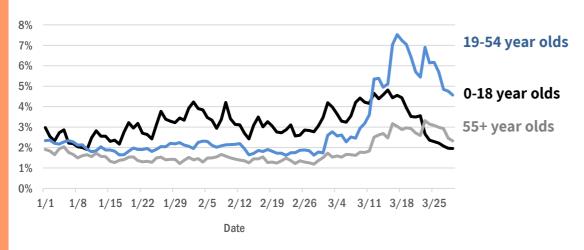

The daily percent of ED visits statewide that mention cough has been elevated since early March for **19-54 year olds** and **55+ year olds**.