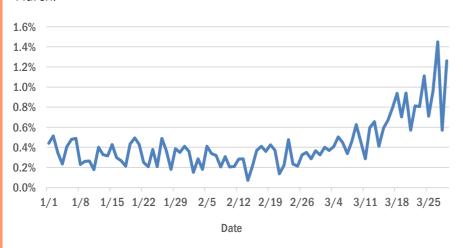

#### The percent of positive results ranged from 7% to 13% over the past 2 weeks and was 13% yesterday.

These counts include the number of people for whom the department received laboratory results by day. People tested on multiple days will be included for each day a new result was received. A person is only counted once for each day they are tested, regardless of whether multiple specimens are tested or multiple results are received. If a person has a positive specimen and a negative specimen in the same day, only the positive result is counted.