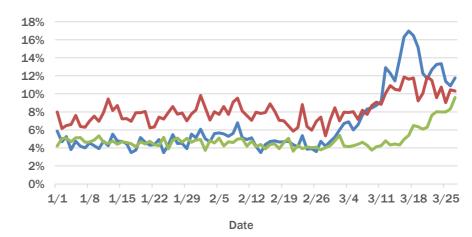

#### **Broward County ED chief complaint and admission data**

The daily percent of ED visits that result in **cough-associated admissions** in Broward County has been elevated since early March.

The daily percent of ED visits that mention **cough**, **fever**, or **shortness of breath** in Broward County remains elevated.