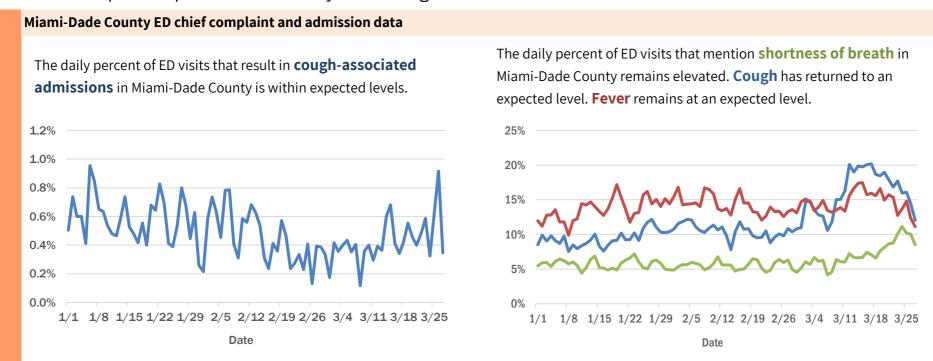

#### Statewide emergency department (ED) chief complaint and admission data

The daily percent of ED visits statewide that result in **cough-associated admissions** has been elevated since early March.

The daily percent of ED visits statewide that mention **cough** or **shortness of breath** has decreased but remains elevated. **Fever** has returned to an expected level.

The daily percent of ED visits statewide that mention cough has been elevated since early March for **19-54 year olds** and **55+ year olds**.