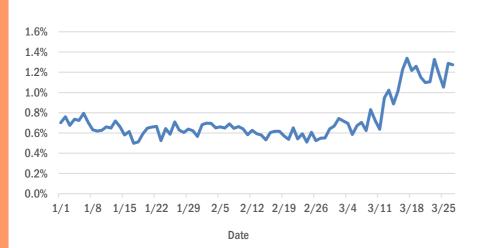

#### Statewide emergency department (ED) chief complaint and admission data

The daily percent of ED visits statewide that result in **cough-associated admissions** has been elevated since early March.

The daily percent of ED visits statewide that mention **cough** or **shortness of breath** has decreased but remains elevated. **Fever** has returned to an expected level.