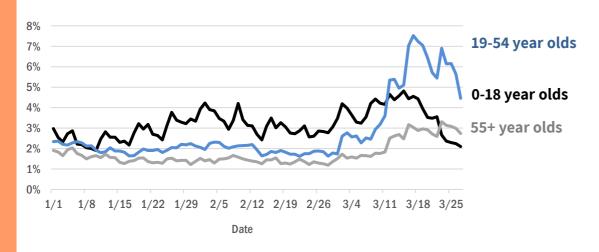

The daily percent of ED visits statewide that mention cough has been elevated since early March for **19-54 year olds** and **55+ year olds**.