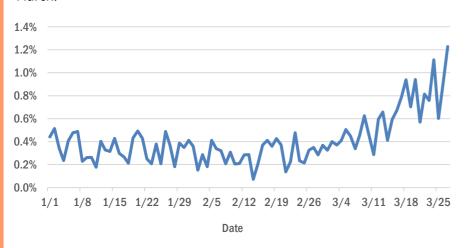

#### **Broward County ED chief complaint and admission data**

The daily percent of ED visits that result in **cough-associated admissions** in Broward County has been elevated since early March.

The daily percent of ED visits that mention **cough**, **fever**, or **shortness of breath** in Broward County remains elevated.