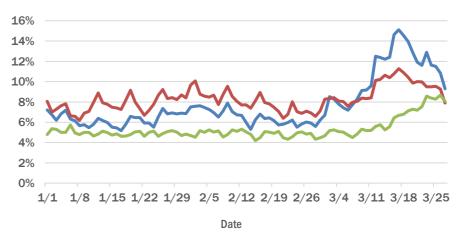

#### Statewide emergency department (ED) chief complaint and admission data

The daily percent of ED visits statewide that result in **cough-associated admissions** has been elevated since early March.

The daily percent of ED visits statewide that mention **cough** or **shortness of breath** has decreased but remains elevated. **Fever** has returned to an expected level.

#### **Broward County ED chief complaint and admission data**

The daily percent of ED visits that result in **cough-associated admissions** in Broward County has been elevated since early March.

The daily percent of ED visits that mention **cough**, **fever**, or **shortness of breath** in Broward County remains elevated.