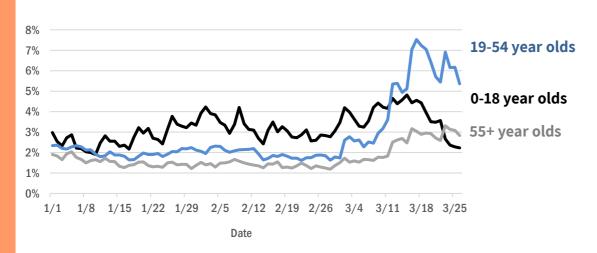

The daily percent of ED visits statewide that mention cough has been elevated since early March for **19-54 year olds** and **55+ year olds**.