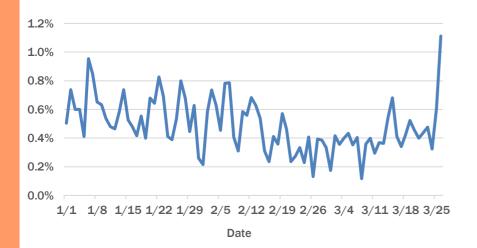

#### Miami-Dade County ED chief complaint and admission data

The daily percent of ED visits that result in **cough-associated admissions** in Miami-Dade County was elevated yesterday (though the actual increase in the number of admissions was small).

The daily percent of ED visits that mention **shortness of breath** in Miami-Dade County remains elevated. **Cough** has returned to an expected level. **Fever** remains at an expected level.

The Electronic Surveillance System for the Early Notification of Community-Based Epidemics (ESSENCE-FL) includes chief complaint data from 215 of 216 Florida EDs. Data are transmitted electronically to ESSENCE-FL daily or hourly.