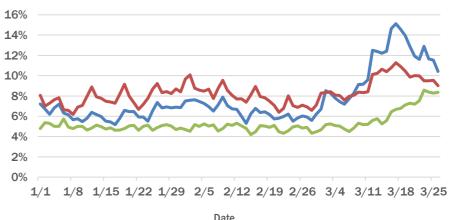

#### Statewide emergency department (ED) chief complaint and admission data

The daily percent of ED visits statewide that result in **cough-associated admissions** has been elevated since early March.

The daily percent of ED visits statewide that mention **cough** or **shortness of breath** remains elevated. **Fever** has returned to an expected level.

#### **Broward County ED chief complaint and admission data**

The daily percent of ED visits that result in **cough-associated admissions** in Broward County has been elevated since early March.

The daily percent of ED visits that mention **cough**, **fever**, or **shortness of breath** in Broward County remains elevated.

#### Miami-Dade County ED chief complaint and admission data

The daily percent of ED visits that result in **cough-associated admissions** in Miami-Dade County was elevated yesterday (though the actual increase in the number of admissions was small).

The daily percent of ED visits that mention **shortness of breath** in Miami-Dade County remains elevated. **Cough** has returned to an expected level. **Fever** remains at an expected level.

The Electronic Surveillance System for the Early Notification of Community-Based Epidemics (ESSENCE-FL) includes chief complaint data from 215 of 216 Florida EDs. Data are transmitted electronically to ESSENCE-FL daily or hourly.