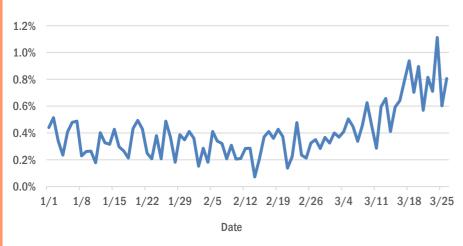

#### Statewide emergency department (ED) chief complaint and admission data

The daily percent of ED visits statewide that result in **cough-associated admissions** has been elevated since early March.

The daily percent of ED visits statewide that mention **cough** or **shortness of breath** remains elevated. **Fever** has returned to an expected level.