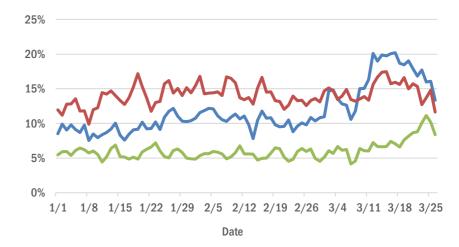

#### **Broward County ED chief complaint and admission data**

The daily percent of ED visits that result in **cough-associated admissions** in Broward County has been elevated since early March.

The daily percent of ED visits that mention **cough**, **fever**, or **shortness of breath** in Broward County remains elevated.

The Electronic Surveillance System for the Early Notification of Community-Based Epidemics (ESSENCE-FL) includes chief complaint data from 215 of 216 Florida EDs. Data are transmitted electronically to ESSENCE-FL daily or hourly.