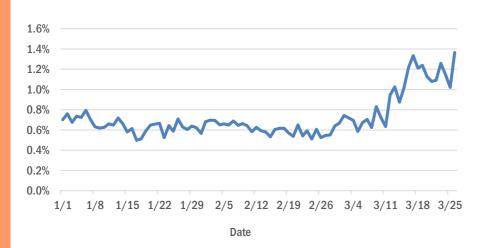

#### Statewide emergency department (ED) chief complaint and admission data

The daily percent of ED visits statewide that result in **cough-associated admissions** has been elevated since early March.

The daily percent of ED visits statewide that mention **cough** or **shortness of breath** remains elevated. **Fever** has returned to an expected level.