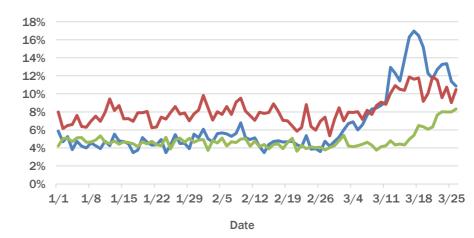

#### Statewide emergency department (ED) chief complaint and admission data

The daily percent of ED visits statewide that result in **cough-associated admissions** has been elevated since early March.

The daily percent of ED visits statewide that mention **cough** or **shortness of breath** remains elevated. **Fever** has returned to an expected level.

The daily percent of ED visits statewide that mention cough has been elevated since early March for **19-54 year olds** and **55+ year olds**.