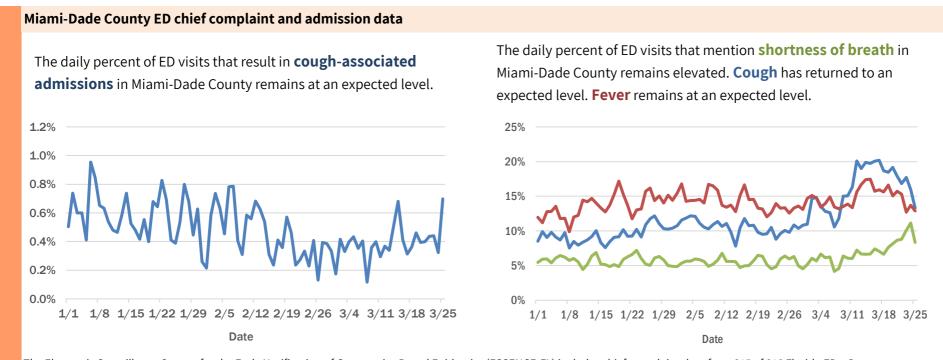

#### Statewide emergency department (ED) chief complaint and admission data

The daily percent of ED visits statewide that result in **cough-associated admissions** has been elevated since early March.

The daily percent of ED visits statewide that mention **cough** or **shortness of breath** remain elevated. **Fever** has returned to an expected level.

The daily percent of ED visits statewide that mention cough has been elevated since early March for **19-54 year olds** and **55+ year olds**.