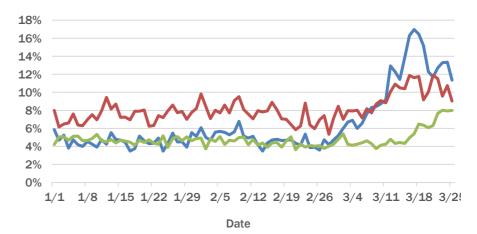

#### Broward County ED chief complaint and admission data

The daily percent of ED visits that result in **cough-associated admissions** in Broward County has been elevated since early March.

The daily percent of ED visits that mention **cough**, **fever**, or **shortness of breath** in Broward County remain elevated.