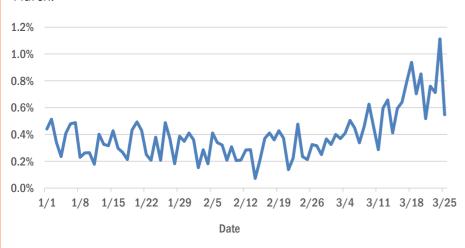

#### Broward County ED chief complaint and admission data

The daily percent of ED visits that result in **cough-associated admissions** in Broward County has been elevated since early March.

The daily percent of ED visits that mention **cough**, **fever**, or **shortness of breath** in Broward County remain elevated.