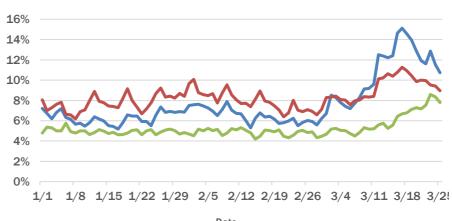

#### Statewide emergency department (ED) chief complaint and admission data

The daily percent of ED visits statewide that result in **cough-associated admissions** has been elevated since early March.

The daily percent of ED visits statewide that mention **cough** or **shortness of breath** remain elevated. **Fever** has returned to an expected level.

#### Broward County ED chief complaint and admission data

The daily percent of ED visits that result in **cough-associated admissions** in Broward County has been elevated since early March.

The daily percent of ED visits that mention **cough**, **fever**, or **shortness of breath** in Broward County remain elevated.