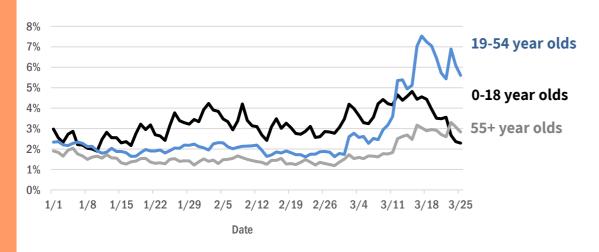

The daily percent of ED visits statewide that mention cough has been elevated since early March for **19-54 year olds** and **55+ year olds**.