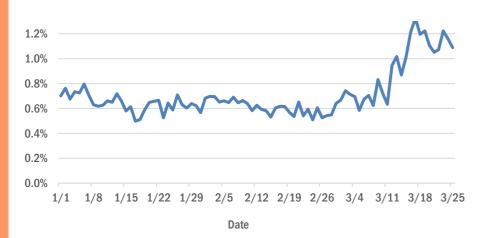

#### Statewide emergency department (ED) chief complaint and admission data

The daily percent of ED visits statewide that result in **cough-associated admissions** has been elevated since early March.

The daily percent of ED visits statewide that mention **cough** or **shortness of breath** remain elevated. **Fever** has returned to an expected level.