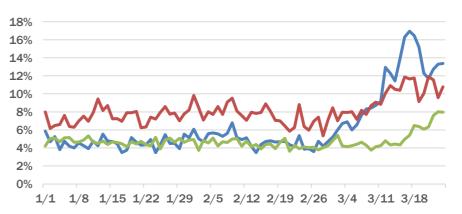

#### Broward County ED chief complaint and admission data

The daily percent of ED visits that mention **cough**, **fever**, or **shortness of breath** in Broward County remain elevated.

The Electronic Surveillance System for the Early Notification of Community-Based Epidemics (ESSENCE-FL) includes chief complaint data from 215 of 216 Florida EDs. Data are transmitted electronically to ESSENCE-FL daily or hourly.