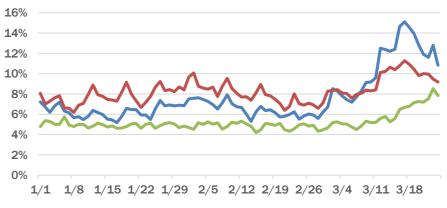

#### Broward County ED chief complaint and admission data

The daily percent of ED visits that mention **cough**, **fever**, or **shortness of breath** in Broward County remain elevated.

The Electronic Surveillance System for the Early Notification of Community-Based Epidemics (ESSENCE-FL) includes chief complaint data from 215 of 216 Florida EDs. Data are transmitted electronically to ESSENCE-FL daily or hourly.