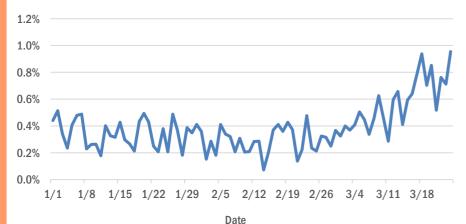

#### Statewide emergency department (ED) chief complaint and admission data

The daily percent of ED visits statewide that mention **cough** or **shortness of breath** remain elevated. **Fever** has returned to an expected level.

The daily percent of ED visits statewide that mention cough has been elevated since early March for **19-54 year olds** and **55+ year olds**.