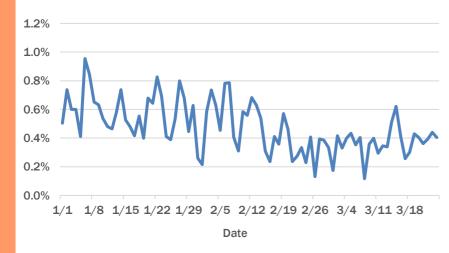

#### Miami-Dade County ED chief complaint and admission data

The daily percent of ED visits that result in **cough-associated admissions** in Miami-Dade County remains at an expected level.

The daily percent of ED visits that mention **shortness of breath** in Miami-Dade County remains elevated. **Cough** has decreased recently but remains elevated. **Fever** remains at an expected level.