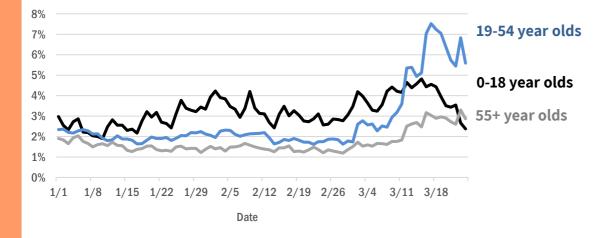

The daily percent of ED visits statewide that mention cough has been elevated since early March for **19-54 year olds** and **55+ year olds**.