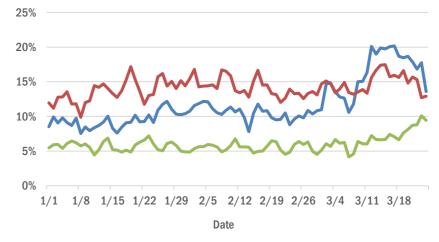

#### Miami-Dade County ED chief complaint and admission data

The daily percent of ED visits that result in **cough-associated admissions** in Miami-Dade County remains at an expected level.

The daily percent of ED visits that mention **shortness of breath** in Miami-Dade County remains elevated. **Cough** has decreased recently but remains elevated. **Fever** remains at an expected level.

The Electronic Surveillance System for the Early Notification of Community-Based Epidemics (ESSENCE-FL) includes chief complaint data from 215 of 216 Florida EDs. Data are transmitted electronically to ESSENCE-FL daily or hourly.