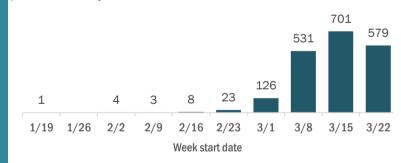

#### 10-week trend by event date

Cases are summarized by the date symptoms started. If the symptom onset date is not known or the person was asymptomatic, the date the first positive laboratory result was received is used.