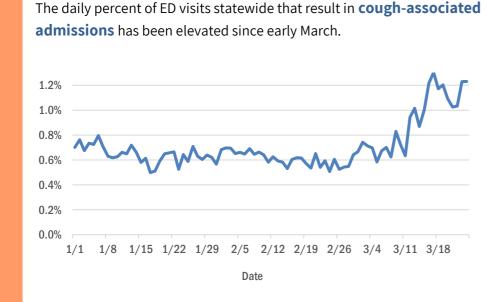

#### Statewide emergency department (ED) chief complaint and admission data

The daily percent of ED visits statewide that mention **cough** or **shortness of breath** remain elevated. **Fever** has returned to an expected level.