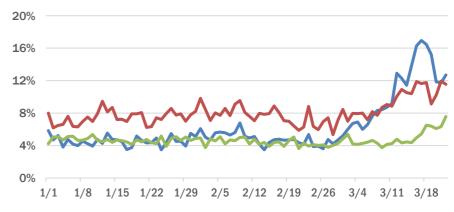

#### Broward County ED chief complaint and admission data

The daily percent of ED visits that result in cough-associated

The daily percent of ED visits that mention **cough** or **fever** (or both) in Broward County has been elevated since early March. **Shortness of breath** is slightly elevated.