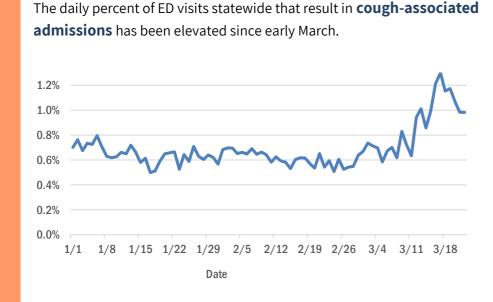

#### Broward County ED chief complaint and admission data

The daily percent of ED visits that result in cough-associated

The daily percent of ED visits that mention **cough** or **fever** (or both) in Broward County has been elevated since early March. **Shortness of breath** is slightly elevated.