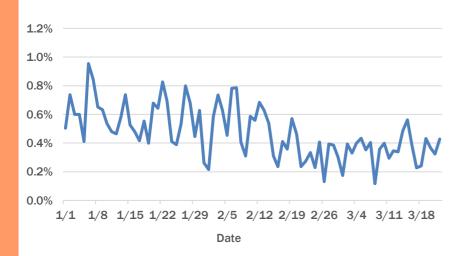

#### Miami-Dade County ED chief complaint and admission data

The daily percent of ED visits that result in **cough-associated admissions** in Miami-Dade County remains within expected levels.

The daily percent of ED visits that mention **cough** or **fever** (or both) in Miami-Dade County has increased over the past 2 weeks. **Shortness of breath** is stable and within expected levels for this time of year.