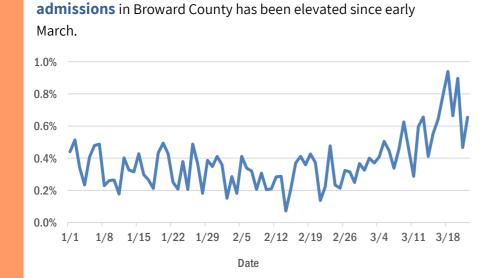

#### Broward County ED chief complaint and admission data

The daily percent of ED visits that result in cough-associated

The daily percent of ED visits that mention **cough** or **fever** (or both) in Broward County has been elevated since early March. **Shortness of breath** is slightly elevated.