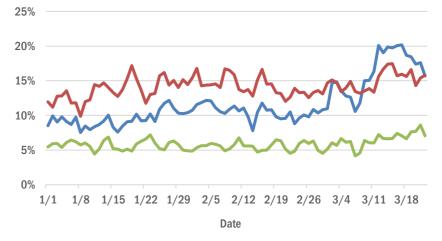

#### Miami-Dade County ED chief complaint and admission data

The daily percent of ED visits that result in **cough-associated admissions** in Miami-Dade County remains within expected levels.

The daily percent of ED visits that mention **cough** or **fever** (or both) in Miami-Dade County has increased over the past 2 weeks. **Shortness of breath** is stable and within expected levels for this time of year.