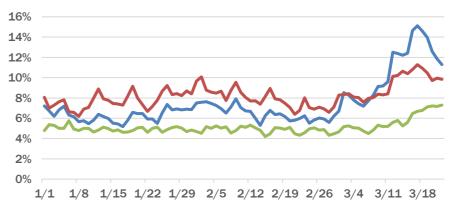

#### Statewide emergency department (ED) chief complaint and admission data

The daily percent of ED visits statewide that mention **cough** or **fever** (or both) has been elevated since early March. **Shortness of breath** is slightly eleveted.