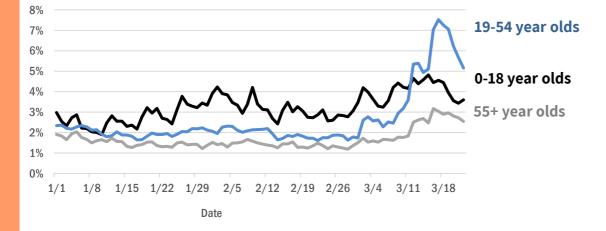

The daily percent of ED visits statewide that mention cough has been elevated since early March for all age groups, particularly **19-54 year olds.** The percent in all age groups has decreased in the past few days.