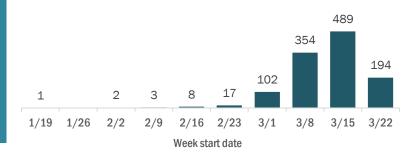

#### 10-week trend

Cases are summarized by the date symptoms started. If the symptom onset date is not known or the person was asymptomatic, the date the first positive laboratory result was received is used.