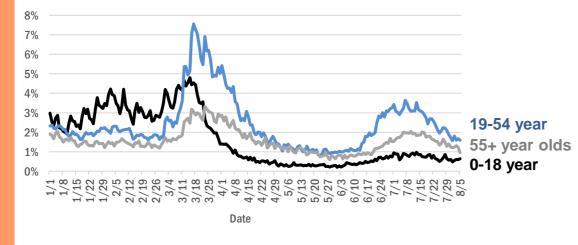

#### Percent positivity for new cases

The percent of positive results ranged from 8.34% to 13.36% over the past 2 weeks and was 8.34% yesterday. This percent is the number of people who test PCR- or antigen-positive for the first time divided by all the people tested that day, excluding people who have previously tested positive.