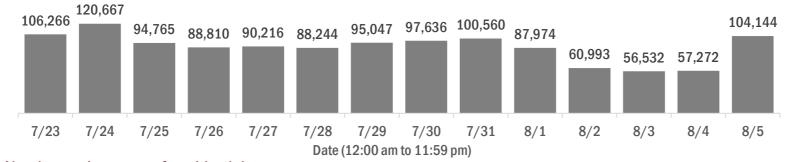

#### Number and percent of positive labs

The percent of positive results ranged from 11.67% to 16.64% over the past 2 weeks and was 11.67% yesterday. These counts include the number of people for whom the department received PCR or antigen laboratory results by day. People tested on multiple days will be included for each day a new result was received. A person is only counted once for each day they are tested, regardless of whether multiple specimens are tested or multiple results are received. If a person has a positive specimen and a negative specimen in the same day, only the positive result is counted.

| 100%<br>80% | 88,588 | 102,258 | 81,484 | 75,401 | 76,231 | 73,909 | 79,861 | 83,988 | 85,387 | 76,148 | 53,247 | 48,524 | 49,276 | 91,987 | Number of negatives |
|-------------|--------|---------|--------|--------|--------|--------|--------|--------|--------|--------|--------|--------|--------|--------|---------------------|
| 60%         | 16.64% | 15.26%  | 14.01% | 15.10% | 15.50% | 16.24% | 15.98% | 13.98% | 15.09% | 13.44% | 12.70% | 14.17% | 13.96% | 11.67% | Percent<br>positive |
| 40%         |        |         |        |        |        |        |        |        |        |        |        |        |        |        | poordie             |
| 20%         | 17,678 | 18,409  | 13,281 | 13,409 | 13,985 | 14,335 | 15,186 | 13,648 | 15,173 | 11,826 | 7,746  | 8,008  | 7,996  | 12,157 | Number of           |
| 0%          |        |         |        |        |        |        |        |        |        |        |        |        |        |        | positives           |

7/23 7/24 7/25 7/26 7/27 7/28 7/29 7/30 7/31 8/1 8/2 8/3 8/4 8/5 Date (12:00 am to 11:59 pm)