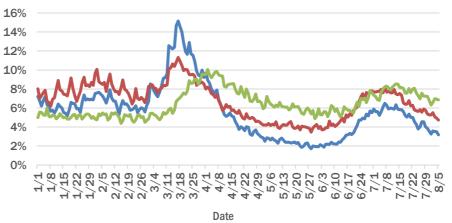

#### Laboratory testing for Florida residents and non-Florida residents over the past 2 weeks

#### Number of people tested per day

These counts include the number of people for whom the department received PCR or antigen laboratory results by day. People tested on multiple days will be included for each day a new result was received. A person is only counted once for each day they are tested, regardless of whether multiple specimens are tested or multiple results are received.

#### Number and percent of positive labs

The percent of positive results ranged from 11.67% to 16.64% over the past 2 weeks and was 11.67% yesterday. These counts include the number of people for whom the department received PCR or antigen laboratory results by day. People tested on multiple days will be included for each day a new result was received. A person is only counted once for each day they are tested, regardless of whether multiple specimens are tested or multiple results are received. If a person has a positive specimen and a negative specimen in the same day, only the positive result is counted.

| 100%<br>80% | 88,588 | 102,258 | 81,484 | 75,401 | 76,231 | 73,909 | 79,861 | 83,988 | 85,387 | 76,148 | 53,247 | 48,524 | 49,276 | 91,987 | Number of negatives |
|-------------|--------|---------|--------|--------|--------|--------|--------|--------|--------|--------|--------|--------|--------|--------|---------------------|
| 60%         | 16.64% | 15.26%  | 14.01% | 15.10% | 15.50% | 16.24% | 15.98% | 13.98% | 15.09% | 13.44% | 12.70% | 14.17% | 13.96% | 11.67% | Percent<br>positive |
| 40%         |        |         |        |        |        |        |        |        |        |        |        |        |        |        | poordie             |
| 20%         | 17,678 | 18,409  | 13,281 | 13,409 | 13,985 | 14,335 | 15,186 | 13,648 | 15,173 | 11,826 | 7,746  | 8,008  | 7,996  | 12,157 | Number of           |
| 0%          |        |         |        |        |        |        |        |        |        |        |        |        |        |        | positives           |

7/23 7/24 7/25 7/26 7/27 7/28 7/29 7/30 7/31 8/1 8/2 8/3 8/4 8/5 Date (12:00 am to 11:59 pm)