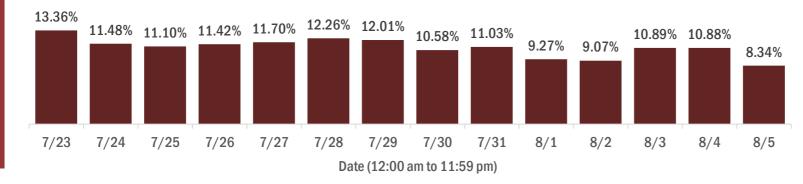

#### Percent positivity for new cases

The percent of positive results ranged from 8.34% to 13.36% over the past 2 weeks and was 8.34% yesterday. This percent is the number of people who test PCR- or antigen-positive for the first time divided by all the people tested that day, excluding people who have previously tested positive.