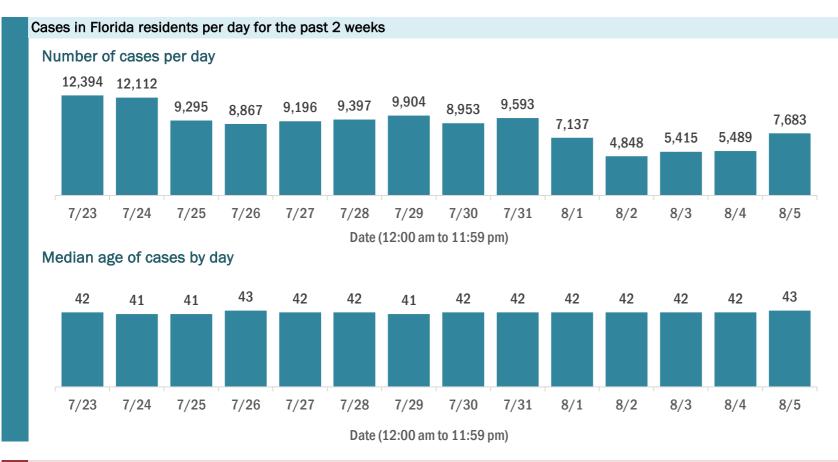

#### Laboratory testing for Florida residents and non-Florida residents over the past 2 weeks

#### Number of people tested per day

These counts include the number of people for whom the department received PCR or antigen laboratory results by day. People tested on multiple days will be included for each day a new result was received. A person is only counted once for each day they are tested, regardless of whether multiple specimens are tested or multiple results are received.