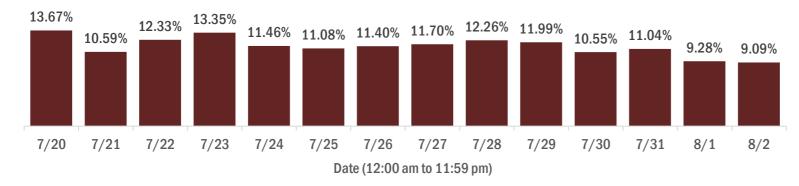

#### Percent positivity for new cases

The percent of positive results ranged from 9.09% to 13.67% over the past 2 weeks and was 9.09% yesterday. This percent is the number of people who test PCR- or antigen-positive for the first time divided by all the people tested that day, excluding people who have previously tested positive.