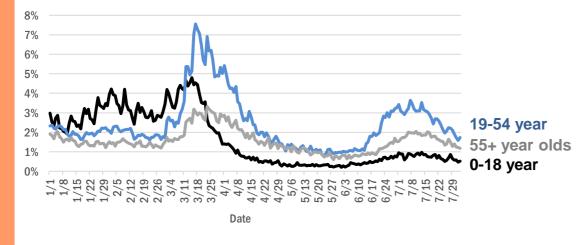

#### Percent positivity for new cases

The percent of positive results ranged from 9.09% to 13.67% over the past 2 weeks and was 9.09% yesterday. This percent is the number of people who test PCR- or antigen-positive for the first time divided by all the people tested that day, excluding people who have previously tested positive.