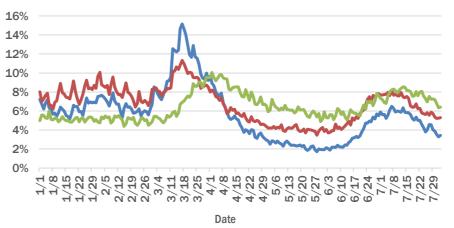

#### Laboratory testing for Florida residents and non-Florida residents over the past 2 weeks

#### Number of people tested per day

These counts include the number of people for whom the department received PCR or antigen laboratory results by day. People tested on multiple days will be included for each day a new result was received. A person is only counted once for each day they are tested, regardless of whether multiple specimens are tested or multiple results are received.

#### Number and percent of positive labs

The percent of positive results ranged from 12.70% to 17.34% over the past 2 weeks and was 12.70% yesterday. These counts include the number of people for whom the department received PCR or antigen laboratory results by day. People tested on multiple days will be included for each day a new result was received. A person is only counted once for each day they are tested, regardless of whether multiple specimens are tested or multiple results are received. If a person has a positive specimen and a negative specimen in the same day, only the positive result is counted.

| 100%<br>80% | 63,774 | 88,379 | 78,550 | 88,588 | 102,258 | 81,483 | 75,401 | 76,231 | 73,910 | 79,862 | 83,988 | 85,387 | 76,148 | 53,247 | Number of negatives |
|-------------|--------|--------|--------|--------|---------|--------|--------|--------|--------|--------|--------|--------|--------|--------|---------------------|
| 60%         | 17.34% | 13.50% | 16.11% | 16.64% | 15.26%  | 14.01% | 15.10% | 15.50% | 16.25% | 15.98% | 13.98% | 15.09% | 13.44% | 12.70% | Percent positive    |
| 40%<br>20%  | 13,374 | 13,797 | 15,079 | 17,678 | 18,415  | 13,281 | 13,409 | 13,986 | 14,337 | 15,188 | 13,649 | 15,174 | 11,826 | 7,747  | Number of           |
| 0%          |        |        |        |        |         |        |        |        |        |        |        |        |        |        | positives           |

#### 7/20 7/21 7/22 7/23 7/24 7/25 7/26 7/27 7/28 7/29 7/30 7/31 8/1 8/2 Date (12:00 am to 11:59 pm)