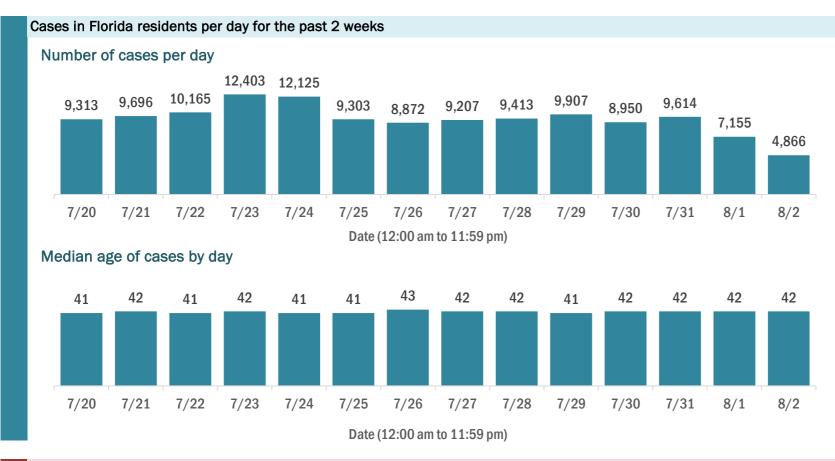

#### Laboratory testing for Florida residents and non-Florida residents over the past 2 weeks

#### Number of people tested per day

These counts include the number of people for whom the department received PCR or antigen laboratory results by day. People tested on multiple days will be included for each day a new result was received. A person is only counted once for each day they are tested, regardless of whether multiple specimens are tested or multiple results are received.